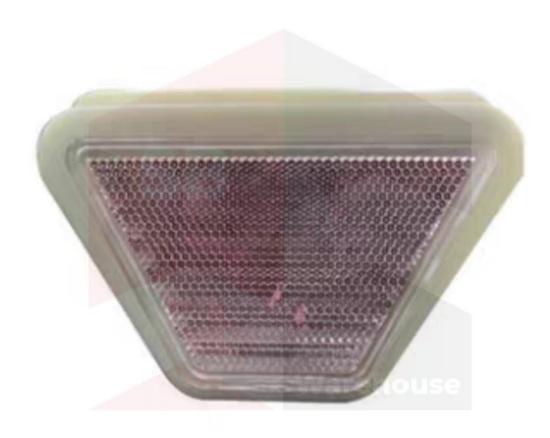

### **SB-AW Illuminate Trapezoidal Delineator Reflector**

This Illuminate Double Sided Trapezoidal Delineators Reflector helps to alert drivers to obstacles and changes in the roadway to make the road safer for road user. Highly reflective and dirt-resistant, reflectors and delineators increase visibility at night by reflecting light back towards the vehicle. SB — AW Illuminate double sided trapezoidal delineator reflector can be glow in the dark, provide a better visibility on a dark road for road user safety.

## **Specifications**

Measurement: 5.5cm Upper width, 13cm lower width, 8cm height