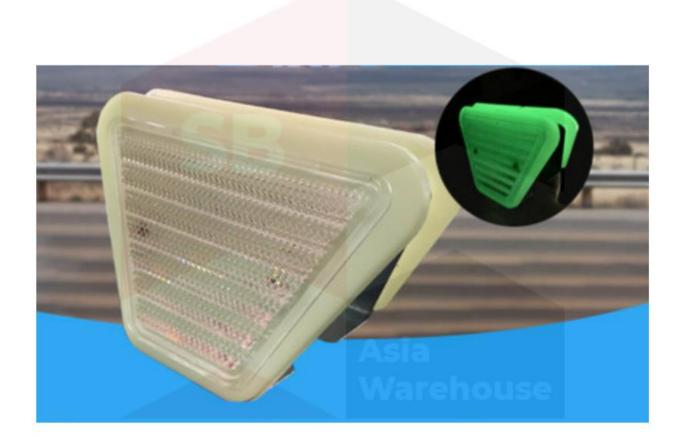

### **SB-AW Illuminate Trapezoidal Delineator Reflector**

This Illuminate Double Sided Trapezoidal Delineators Reflector helps to alert drivers to obstacles and changes in the roadway to make the road safer for road user. Highly reflective and dirt-resistant, reflectors and delineators increase visibility at night by reflecting light back towards the vehicle. SB — AW Illuminate double sided trapezoidal delineator reflector can be glow in the dark, provide a better visibility on a dark road for road user safety.

#### Feature:

1. SB – AW Illuminate double sided trapezoidal delineator reflector comes with one colour, able to grow in the dark.

\*Note: Custom-made order for thickness SB-AW is available and please contact us for more information.