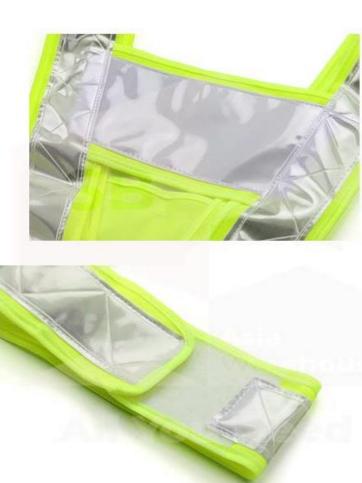

#### **Features:**

- High quality reflective strip and fabric
- Water resistant reflective safety vest
- Comfortable adjustable waist Velcro
- Ergonomic 3D tailoring technology
- Breathable material suitable for hot weather
- Durable metal zipper