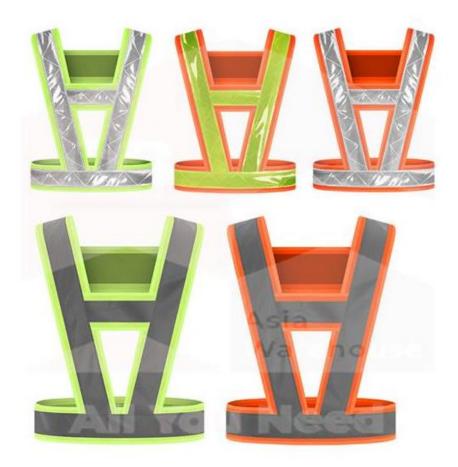

## SB – AW Reflective Sheet Safety Vest (AWHPPSWDARSSV09)

#### SB-AW Authority Safety Vest

A safety vest is an article of personal protective equipment that's designed to have high visibility and reflectivity. It is usually worn by cyclists, motor cyclists, traffic police and workers engaged in construction, road work, rail work and those working in ports, airports, yards, hangers, fire, rescue, emergency services and utility jobs where bad weather or low visibility may be an issue. A safety vest wearer is easily detected, which can help other parties avoid colliding with the individual.

Safety vests are found in yellow, orange or red, and have reflective stripes, insignia and letters printed on them. Types of safety vests to be used depend on the user, work environments or type of industry.

#### **Features:**

- High quality reflective strip and fabric
- Water resistant reflective safety vest
- Comfortable adjustable waist Velcro
- Ergonomic 3D tailoring technology
- Breathable material suitable for hot weather
- Durable metal zipper