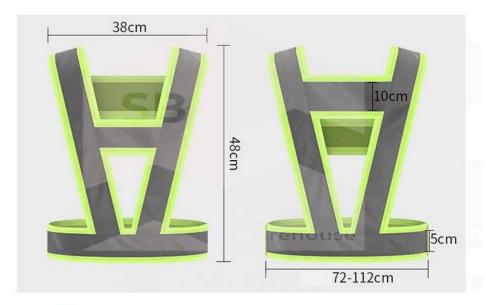

#### **Specifications**

#### **Features:**

- High quality reflective strip and fabric
- Water resistant reflective safety vest
- Comfortable adjustable waist Velcro
- Ergonomic 3D tailoring technology
- Breathable material suitable for hot weather
- Durable metal zipper