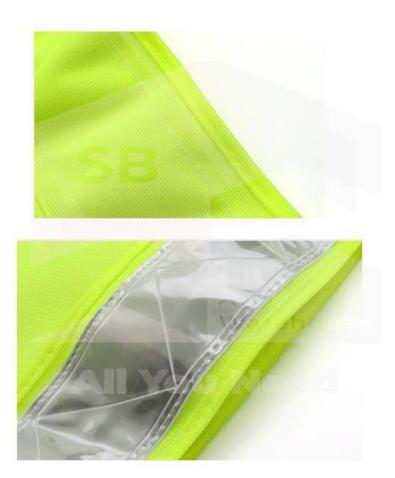

#### **Features:**

- High quality reflective strip and fabric
- Water resistant reflective safety vest
- Comfortable adjustable waist Velcro
- Ergonomic 3D tailoring technology
- Breathable material suitable for hot weather
- Durable metal zipper