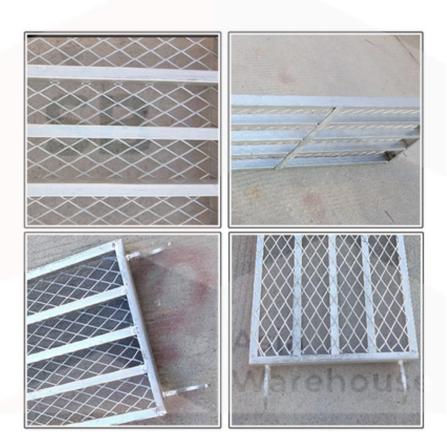

### SB-AW Coated Cat Walk

Scaffold catwalk is also another basic scaffolding component, which connects to the main frame of the structure. Designed in the form of a board or panel, scaffold catwalk is laid across the structure to give workers a platform to move on when conducting their operations.

#### **Features:**

- Three-way cross frame design
- Strengthened and thickened hook
- Thickened solid mesh

\*Note: Custom-made order for thicker SB-AW Zinc Coated Cat Walk is available and please contact us for more information.