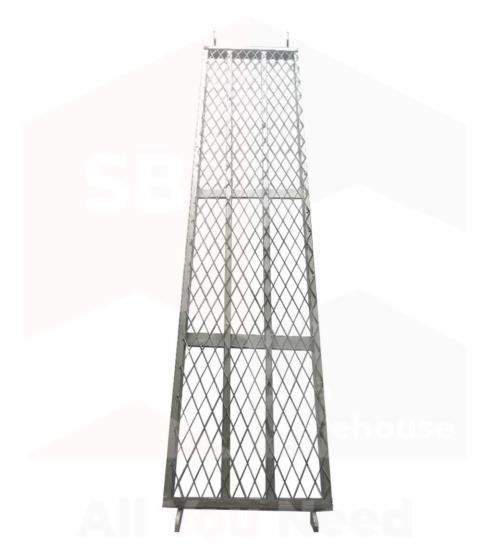

### SB-AW Coated Cat Walk

Scaffold catwalk is also another basic scaffolding component, which connects to the main frame of the structure. Designed in the form of a board or panel, scaffold catwalk is laid across the structure to give workers a platform to move on when conducting their operations.

#### **Features:**

- Three-way cross frame design
- Strengthened and thickened hook
- Thickened solid mesh

\*Note: Custom-made order for thicker SB-AW Zinc Coated Cat Walk is available and please contact us for more information.