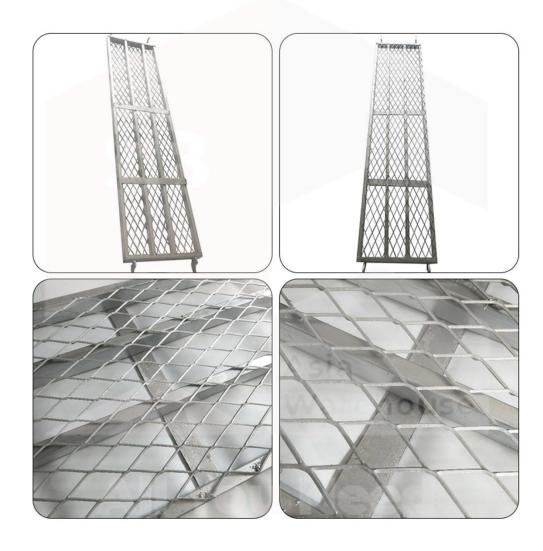

### SB-AW Coated Cat Walk

Scaffold catwalk is also another basic scaffolding component, which connects to the main frame of the structure. Designed in the form of a board or panel, scaffold catwalk is laid across the structure to give workers a platform to move on when conducting their operations.

#### **Features:**

- Three-way cross frame design
- Strengthened and thickened hook
- Thickened solid mesh

\*Note: Custom-made order for thicker SB-AW Zinc Coated Cat Walk is available and please contact us for more information.