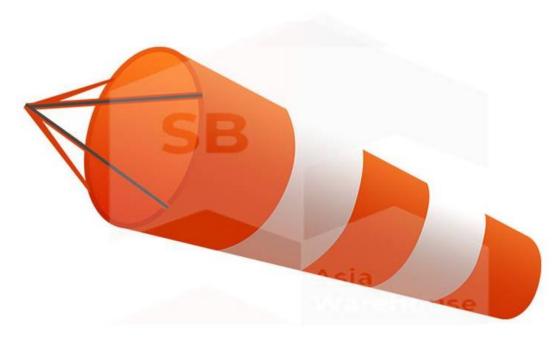

#### **SB-AW Wind Sock**

Wind socks are used to display wind direction and to a certain degree the wind speed. Wind socks typically are used at chemical plants where there is risk of gaseous leakage. They are sometimes located alongside highways at windy locations, as well as construction site, farmland and oilfield.

SB-AW Wind sock in florescent orange and orange white colour is specifically designed to be attached to a swivel cage. Available in five different sizes, our windsock is designed for durability and resilience, suitable for use in harsh weather conditions, and also offers protection against tears and weather-related damage.

## **Specifications**

SB-AW orange white wind sock

| Model                              | Length | Air Inlet Diameter | Air Outlet Diameter |
|------------------------------------|--------|--------------------|---------------------|
| SB-AW orange white wind sock 80cm  | 80cm   | 22cm               | 13cm                |
| SB-AW orange white wind sock 100cm | 100cm  | 35cm               | 15cm                |
| SB-AW orange white wind sock 150cm | 150cm  | 46cm               | 25cm                |
| SB-AW orange white wind sock 200cm | 200cm  | 46cm               | 25cm                |

SB-AW florescent orange wind sock

| Model                                   | Length | Air Inlet Diameter | Air Outlet Diameter |
|-----------------------------------------|--------|--------------------|---------------------|
| SB-AW florescent orange wind sock 40cm  | 40cm   | 22cm               | 13cm                |
| SB-AW florescent orange wind sock 80cm  | 80cm   | 22cm               | 13cm                |
| SB-AW florescent orange wind sock 100cm | 100cm  | 35cm               | 15cm                |
| SB-AW florescent orange wind sock 150cm | 150cm  | 46cm               | 25cm                |
| SB-AW florescent orange wind sock 200cm | 200cm  | 46cm               | 25cm                |