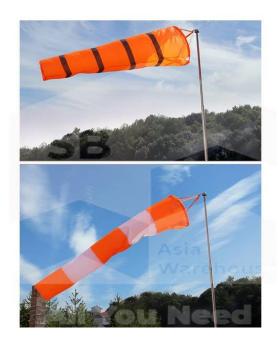

#### **SB-AW Wind Sock**

Wind socks are used to display wind direction and to a certain degree the wind speed. Wind socks typically are used at chemical plants where there is risk of gaseous leakage. They are sometimes located alongside highways at windy locations, as well as construction site, farmland and oilfield.

SB-AW Wind sock in florescent orange and orange white colour is specifically designed to be attached to a swivel cage. Available in five different sizes, our windsock is designed for durability and resilience, suitable for use in harsh weather conditions, and also offers protection against tears and weather-related damage.