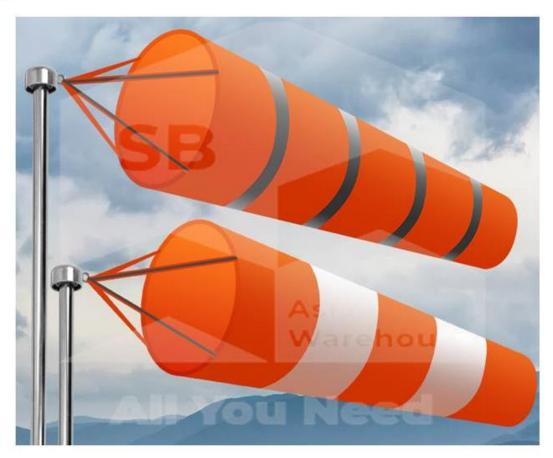

#### **SB-AW Wind Sock**

Wind socks are used to display wind direction and to a certain degree the wind speed. Wind socks typically are used at chemical plants where there is risk of gaseous leakage. They are sometimes located alongside highways at windy locations, as well as construction site, farmland and oilfield.

SB-AW Wind sock in florescent orange and orange white colour is specifically designed to be attached to a swivel cage. Available in five different sizes, our windsock is designed for durability and resilience, suitable for use in harsh weather conditions, and also offers protection against tears and weather-related damage.

## **Specifications**

SB-AW orange white wind sock

| Model                              | Length | Air Inlet Diameter | Air Outlet Diameter |
|------------------------------------|--------|--------------------|---------------------|
| SB-AW orange white wind sock 80cm  | 80cm   | 22cm               | 13cm                |
| SB-AW orange white wind sock 100cm | 100cm  | 35cm               | 15cm                |
| SB-AW orange white wind sock 150cm | 150cm  | 46cm               | 25cm                |
| SB-AW orange white wind sock 200cm | 200cm  | 46cm               | 25cm                |

SB-AW florescent orange wind sock

| Model                                   | Length | Air Inlet Diameter | Air Outlet Diameter |
|-----------------------------------------|--------|--------------------|---------------------|
| SB-AW florescent orange wind sock 40cm  | 40cm   | 22cm               | 13cm                |
| SB-AW florescent orange wind sock 80cm  | 80cm   | 22cm               | 13cm                |
| SB-AW florescent orange wind sock 100cm | 100cm  | 35cm               | 15cm                |
| SB-AW florescent orange wind sock 150cm | 150cm  | 46cm               | 25cm                |
| SB-AW florescent orange wind sock 200cm | 200cm  | 46cm               | 25cm                |