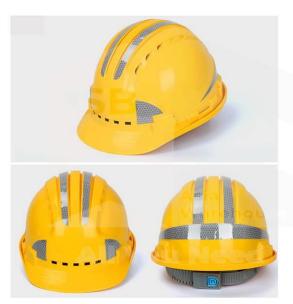

#### SB-AW Safety Helmet

SB-AW safety helmet are designed to protect the head against falling objects and the side of the head, eyes, and neck from any untoward impacts, bumps, scrapes, and electrical exposure, etc.

SB-AW safety helmet also comes in various colours that signify different roles to the wearers on construction sites. Mostly, supervisors are not familiar with all workers on a construction site. Thus, stickers, labels and markers are used to mark safety helmet so that important information can be shared and transmitted without any delays and glitches. As a result, stickers with company logos are very commonplace in construction sites.

#### Features:

- Light weight ABS material and tough
- Exquisite and very durable
- 360° reflective surface design
- Four-point structure for protection
- Highly breathable

\*Note: Custom-made order for OEM SB-AW Safety Helmet is available and please contact us for more information.