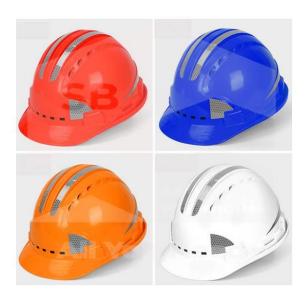

#### SB-AW Safety Helmet

SB-AW safety helmet are designed to protect the head against falling objects and the side of the head, eyes, and neck from any untoward impacts, bumps, scrapes, and electrical exposure, etc.

SB-AW safety helmet also comes in various colours that signify different roles to the wearers on construction sites. Mostly, supervisors are not familiar with all workers on a construction site. Thus, stickers, labels and markers are used to mark safety helmet so that important information can be shared and transmitted without any delays and glitches. As a result, stickers with company logos are very commonplace in construction sites.

#### Features:

- Light weight ABS material and tough
- Exquisite and very durable
- 360° reflective surface design
- Four-point structure for protection
- Highly breathable

\*Note: Custom-made order for OEM SB-AW Safety Helmet is available and please contact us for more information.