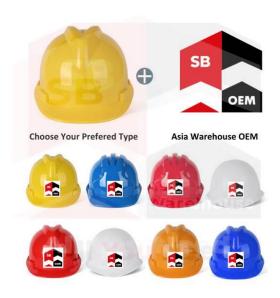

#### SB-AW Safety Helmet

SB-AW safety helmet are designed to protect the head against falling objects and the side of the head, eyes, and neck from any untoward impacts, bumps, scrapes, and electrical exposure, etc.

SB-AW safety helmet also comes in various colours that signify different roles to the wearers on construction sites. Mostly, supervisors are not familiar with all workers on a construction site. Thus, stickers, labels and markers are used to mark safety helmet so that important information can be shared and transmitted without any delays and glitches. As a result, stickers with company logos are very commonplace in construction sites.

Your requirements set our standard, we provide OEM branding regardless of whether you wish to apply your company logo or require the helmets for a specific event, with the latest printing technology, we can customise helmets to your specifications.