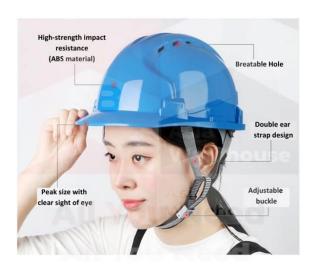

#### SB-AW Safety Helmet

SB-AW safety helmet are designed to protect the head against falling objects and the side of the head, eyes, and neck from any untoward impacts, bumps, scrapes, and electrical exposure, etc.

#### Features:

- Light weight ABS material and tough
- Exquisite and very durable
- 360° reflective surface design
- Four-point structure for protection
- Highly breathable

\*Note: Custom-made order for OEM SB-AW Safety Helmet is available and please contact us for more information.