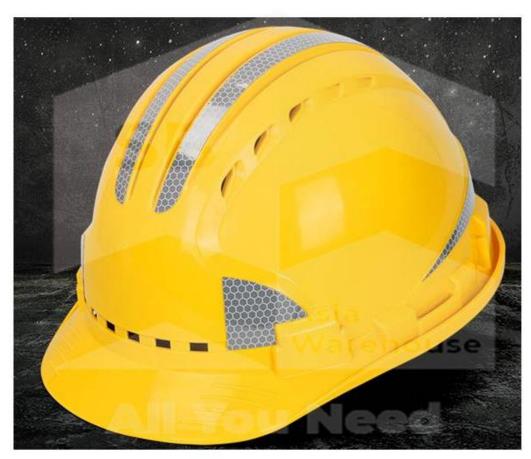

#### SB-AW Safety Helmet

SB-AW safety helmet are designed to protect the head against falling objects and the side of the head, eyes, and neck from any untoward impacts, bumps, scrapes, and electrical exposure, etc.

SB-AW safety helmet also comes in various colours that signify different roles to the wearers on construction sites. Mostly, supervisors are not familiar with all workers on a construction site. Thus, stickers, labels and markers are used to mark safety helmet so that important information can be shared and transmitted without any delays and glitches. As a result, stickers with company logos are very commonplace in construction sites.

#### Features:

- Light weight ABS material and tough
- Exquisite and very durable
- 360° reflective surface design
- Four-point structure for protection
- Highly breathable

\*Note: Custom-made order for OEM SB-AW Safety Helmet is available and please contact us for more information.