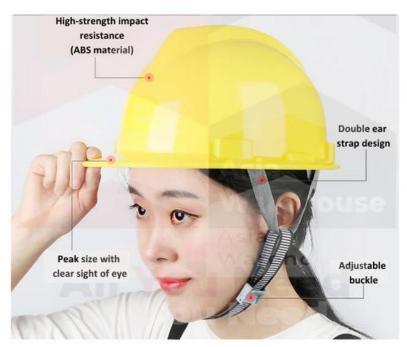

### SB-AW Safety Helmet

SB-AW safety helmet are designed to protect the head against falling objects and the side of the head, eyes, and neck from any untoward impacts, bumps, scrapes, and electrical exposure, etc.

#### Features:

- Light weight ABS material and tough
- Exquisite and very durable
- 360° reflective surface design
- Four-point structure for protection
- Highly breathable

All statements, technical information and recommendations contained herein are based on tests we believe to be reliable, but the accuracy or completeness thereof is not guaranteed, and the preceding is made in lieu of all warranties, expressed or implied.