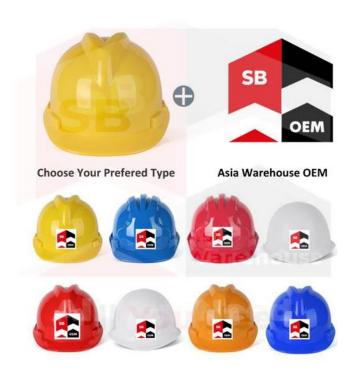

### SB-AW Safety Helmet

SB-AW safety helmet are designed to protect the head against falling objects and the side of the head, eyes, and neck from any untoward impacts, bumps, scrapes, and electrical exposure, etc.

SB-AW safety helmet also comes in various colours that signify different roles to the wearers on construction sites. Mostly, supervisors are not familiar with all workers on a construction site. Thus, stickers, labels and markers are used to mark safety helmet so that important information can be shared and transmitted without any delays and glitches. As a result, stickers with company logos are very commonplace in construction sites.

Your requirements set our standard, we provide OEM branding regardless of whether you wish to apply your company logo or require the helmets for a specific event, with the latest printing technology, we can customise helmets to your specifications.