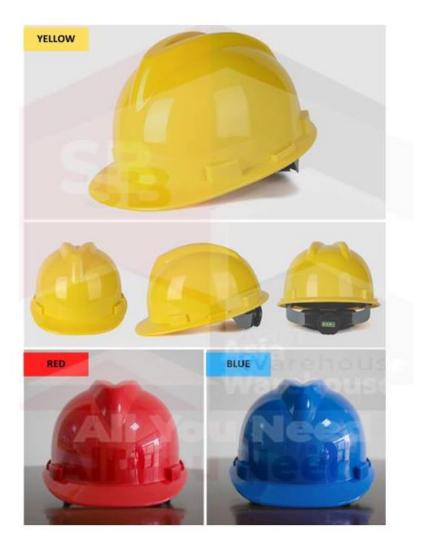

### SB-AW Safety Helmet

SB-AW safety helmet are designed to protect the head against falling objects and the side of the head, eyes, and neck from any untoward impacts, bumps, scrapes, and electrical exposure, etc.

SB-AW safety helmet also comes in various colours that signify different roles to the wearers on construction sites. Mostly, supervisors are not familiar with all workers on a construction site. Thus, stickers, labels and markers are used to mark safety helmet so that important information can be shared and transmitted without any delays and glitches. As a result, stickers with company logos are very commonplace in construction sites.

#### Features:

- Light weight ABS material and tough
- Exquisite and very durable
- 360° reflective surface design
- Four-point structure for protection
- Highly breathable

All statements, technical information and recommendations contained herein are based on tests we believe to be reliable, but the accuracy or completeness thereof is not guaranteed, and the preceding is made in lieu of all warranties, expressed or implied.