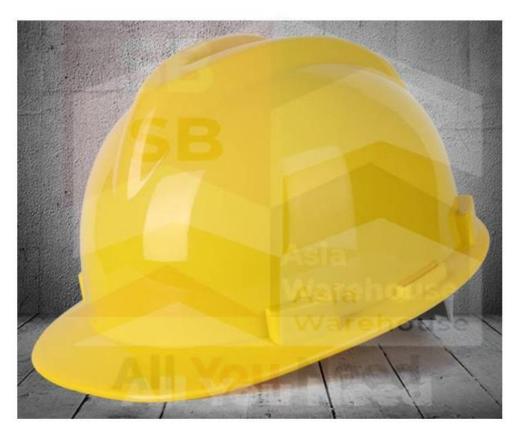

### SB-AW Safety Helmet

SB-AW safety helmet are designed to protect the head against falling objects and the side of the head, eyes, and neck from any untoward impacts, bumps, scrapes, and electrical exposure, etc.

SB-AW safety helmet also comes in various colours that signify different roles to the wearers on construction sites. Mostly, supervisors are not familiar with all workers on a construction site. Thus, stickers, labels and markers are used to mark safety helmet so that important information can be shared and transmitted without any delays and glitches. As a result, stickers with company logos are very commonplace in construction sites.

#### Features:

- Light weight ABS material and tough
- Exquisite and very durable
- 360° reflective surface design
- Four-point structure for protection
- Highly breathable

All statements, technical information and recommendations contained herein are based on tests we believe to be reliable, but the accuracy or completeness thereof is not guaranteed, and the preceding is made in lieu of all warranties, expressed or implied.