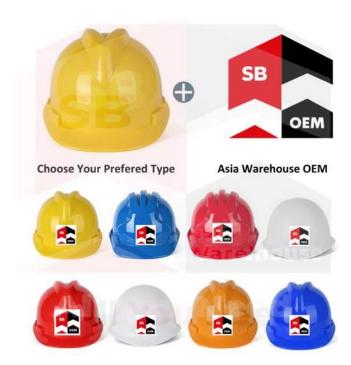

SB-AW safety helmet also comes in various colours that signify different roles to the wearers on construction sites. Mostly, supervisors are not familiar with all workers on a construction site. Thus, stickers, labels and markers are used to mark safety helmet so that important information can be shared and transmitted without any delays and glitches. As a result, stickers with company logos are very commonplace in construction sites.

Your requirements set our standard, we provide OEM branding regardless of whether you wish to apply your company logo or require the helmets for a specific event, with the latest printing technology, we can customise helmets to your specifications.