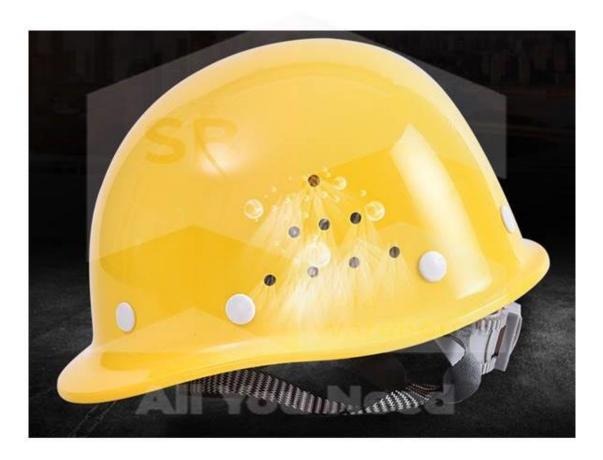

### SB-AW Safety Helmet

SB-AW safety helmet are designed to protect the head against falling objects and the side of the head, eyes, and neck from any untoward impacts, bumps, scrapes, and electrical exposure, etc.

#### Features:

- Light weight ABS material and tough
- Thickened ABS material and very durable
- 360° reflective surface design
- Eight-point structure for head protection
- Highly breathable

\*Note: Custom-made order for OEM SB-AW Safety Helmet is available and please contact us for more information.