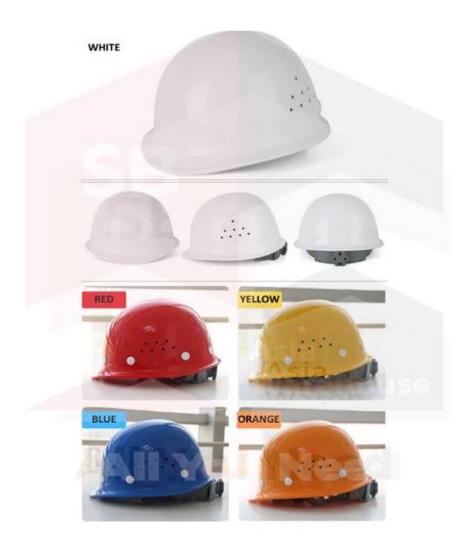

SB-AW safety helmet also comes in various colours that signify different roles to the wearers on construction sites. Mostly, supervisors are not familiar with all workers on a construction site. Thus, stickers, labels and markers are used to mark safety helmet so that important information can be shared and transmitted without any delays and glitches. As a result, stickers with company logos are very commonplace in construction sites.

#### Features:

- Light weight ABS material and tough
- Thickened ABS material and very durable
- 360° reflective surface design
- Eight-point structure for head protection
- Highly breathable

\*Note: Custom-made order for OEM SB-AW Safety Helmet is available and please contact us for more information.