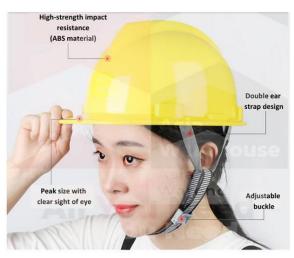

### SB-AW Safety Helmet

SB-AW safety helmet are designed to protect the head against falling objects and the side of the head, eyes, and neck from any untoward impacts, bumps, scrapes, and electrical exposure, etc.

#### Features:

- Light weight ABS material and tough
- Thickened ABS material and very durable
- 360° reflective surface design
- Eight-point structure for head protection
- Highly breathable

\*Note: Custom-made order for OEM SB-AW Safety Helmet is available and please contact us for more information.