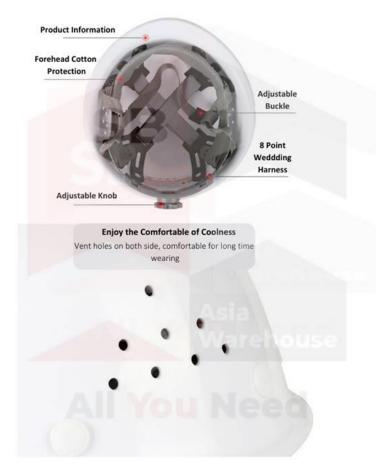

#### PRODUCT INFORMATION

### SB-AW Safety Helmet

SB-AW safety helmet are designed to protect the head against falling objects and the side of the head, eyes, and neck from any untoward impacts, bumps, scrapes, and electrical exposure, etc.

#### Features:

- Light weight ABS material and tough
- Thickened ABS material and very durable
- 360° reflective surface design
- Eight-point structure for head protection
- Highly breathable

\*Note: Custom-made order for OEM SB-AW Safety Helmet is available and please contact us for more information.