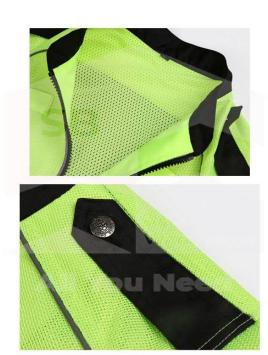

#### **Features:**

- Smooth resistance reflective safety jacket
- Reflective material made in Germany
- Reflective edging design with exquisite collar
- Durable Velcro with metal zipper
- Walkie-talkie lanyard and badging
- Multifunctional buckle lanyard
- Invisible pocket