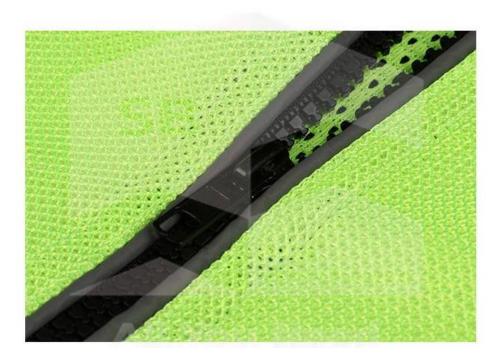

#### **Features:**

- Smooth resistance reflective safety jacket
- Reflective material made in Germany
- Reflective edging design with exquisite collar
- Durable Velcro with metal zipper
- Walkie-talkie lanyard and badging
- Multifunctional buckle lanyard
- Invisible pocket