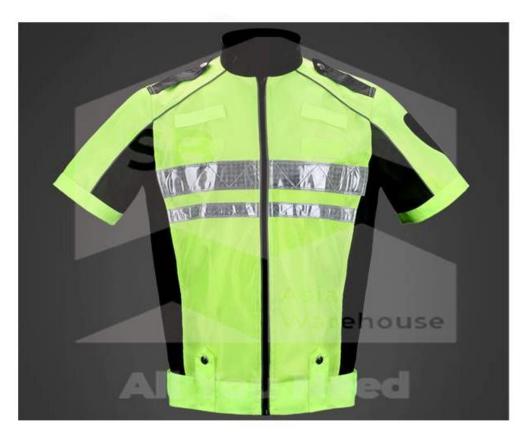

### SB-AW Rider Reflective Jacket

A safety vest is an article of personal protective equipment that's designed to have high visibility and reflectivity. It is usually worn by cyclists, motor cyclists, traffic police and workers engaged in construction, road work, rail work and those working in ports, airports, yards, hangers, fire, rescue, emergency services and utility jobs where bad weather or low visibility may be an issue. A safety vest wearer is easily detected, which can help other parties avoid colliding with the individual.

The Safe Riders Gear Safety Vest is a high performance, high visibility, reflective vest that is breathable, adjustable, stylish and lightweight. This vest is designed for use on every ride in all seasons. Sporty good looks with practical high visibility for safer roadside and night riding.

#### **Features:**

- Smooth resistance reflective safety jacket
- Reflective material made in Germany
- Reflective edging design with exquisite collar
- Durable Velcro with metal zipper
- Walkie-talkie lanyard and badging
- Multifunctional buckle lanyard
- Invisible pocket