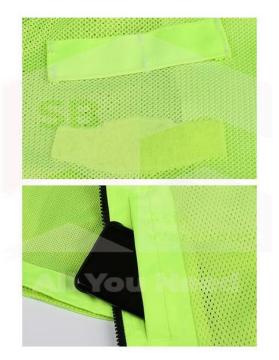

#### **Features:**

- Smooth resistance reflective safety jacket
- Reflective material made in Germany
- Reflective edging design with exquisite collar
- Durable Velcro with metal zipper
- Walkie-talkie lanyard and badging
- Multifunctional buckle lanyard
- Invisible pocket