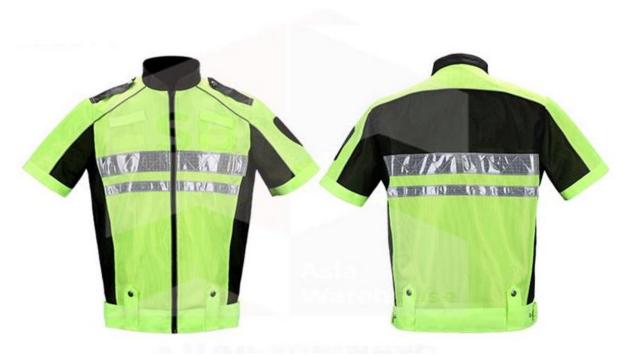

### SB-AW Rider Reflective Jacket

A safety vest is an article of personal protective equipment that's designed to have high visibility and reflectivity. It is usually worn by cyclists, motor cyclists, traffic police and workers engaged in construction, road work, rail work and those working in ports, airports, yards, hangers, fire, rescue, emergency services and utility jobs where bad weather or low visibility may be an issue. A safety vest wearer is easily detected, which can help other parties avoid colliding with the individual.

The Safe Riders Gear Safety Vest is a high performance, high visibility, reflective vest that is breathable, adjustable, stylish and lightweight. This vest is designed for use on every ride in all seasons. Sporty good looks with practical high visibility for safer roadside and night riding.

#### **Features:**

- Smooth resistance reflective safety jacket
- Reflective material made in Germany
- Reflective edging design with exquisite collar
- Durable Velcro with metal zipper
- Walkie-talkie lanyard and badging
- Multifunctional buckle lanyard
- Invisible pocket