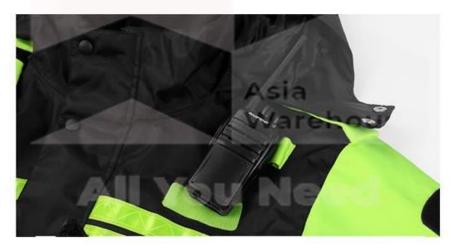

#### **Product Feature**

- High visibility heavy duty rainwear
- Fixed hood folds inner collar with zipper closure
- Fastener centre front with heavy duty zip and Velcro
- Two patch pockets with loop flap closure
- Wind cuff with adjustable Velcro
- 150D Oxford with PVC coating waterproof

#### **Features:**

- Reflective material for personal safety
- Comfortable with cuff and back adjustment
- Wind and water resistance
- Breathable with reflective function

\*Note: Custom-made order for OEM SB-AW Raincoat Safety Vest is available and please contact us for more information.