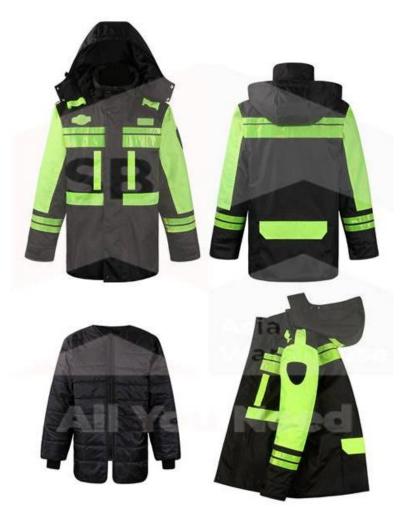

# SB-AW Raincoat Safety Vest

A safety vest is an article of personal protective equipment that's designed to have high visibility and reflectivity. It is usually worn by cyclists, motor cyclists, traffic police and workers engaged in construction, road work, rail work and those working in ports, airports, yards, hangers, fire, rescue, emergency services and utility jobs where bad weather or low visibility may be an issue. A safety vest wearer is easily detected, which can help other parties avoid colliding with the individual.

#### **Product Feature**

- High visibility heavy duty rainwear
- Fixed hood folds inner collar with zipper closure
- Fastener centre front with heavy duty zip and Velcro
- Two patch pockets with loop flap closure
- Wind cuff with adjustable Velcro
- 150D Oxford with PVC coating waterproof

## **Specifications**

Material: Oxford fabric Size: M. L, XL, 2XL, 3XL

Colour: Fluorescent yellow with black

#### **Features:**

- Reflective material for personal safety
- Comfortable with cuff and back adjustment
- Wind and water resistance
- Breathable with reflective function

\*Note: Custom-made order for OEM SB-AW Raincoat Safety Vest is available and please contact us for more information.