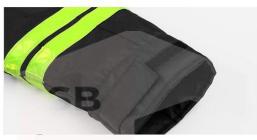

#### **Product Feature**

- High visibility heavy duty rainwear
- Fixed hood folds inner collar with zipper closure
- Fastener centre front with heavy duty zip and Velcro
- Two patch pockets with loop flap closure
- Wind cuff with adjustable Velcro
- 150D Oxford with PVC coating waterproof

## **Specifications**

Material: Oxford fabric Size: M. L, XL, 2XL, 3XL

Colour: Fluorescent yellow with black

#### **Features:**

- Reflective material for personal safety
- Comfortable with cuff and back adjustment
- Wind and water resistance
- Breathable with reflective function

\*Note: Custom-made order for OEM SB-AW Raincoat Safety Vest is available and please contact us for more information.