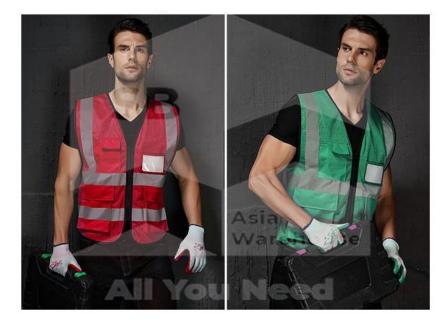

## SB-AW Safety Vest – Sleeveless Premium with Pockets

A safety vest is an article of personal protective equipment that's designed to have high visibility and reflectivity. It is usually worn by cyclists, motor cyclists, traffic police and workers engaged in construction, road work, rail work and those working in ports, airports, yards, hangers, fire, rescue, emergency services and utility jobs where bad weather or low visibility may be an issue. A safety vest wearer is easily detected, which can help other parties avoid colliding with the individual.

Safety vests are worn by workers who work on or near roads, or places where there are movements of vehicles, cranes, cables, winches, motors or any moving gears. Workers who are engaged in emergency and construction work, need to be detected by other parties who operate moving machinery that can be potentially dangerous. Safety vests are found in yellow, orange or red, and have reflective stripes, insignia and letters printed on them. Types of safety vests to be used depend on the user, work environments or type of industry.

#### Features:

- Reflective distance up to 300 meters
- Made of breathable mesh
- Fluorescent yellow, safe at night