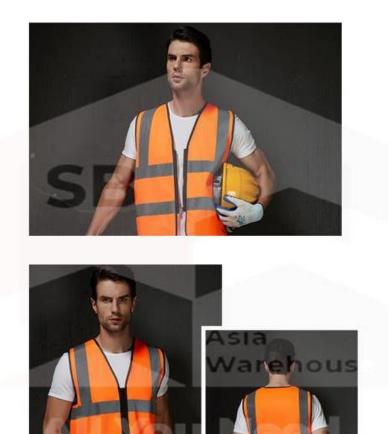

## SB-AW Safety Vest – Sleeveless Premium with Pockets

A safety vest is an article of personal protective equipment that's designed to have high visibility and reflectivity. It is usually worn by cyclists, motor cyclists, traffic police and workers engaged in construction, road work, rail work and those working in ports, airports, yards, hangers, fire, rescue, emergency services and utility jobs where bad weather or low visibility may be an issue. A safety vest wearer is easily detected, which can help other parties avoid colliding with the individual.

Safety vests are worn by workers who work on or near roads, or places where there are movements of vehicles, cranes, cables, winches, motors or any moving gears. Workers who are engaged in emergency and construction work, need to be detected by other parties who operate moving machinery that can be potentially dangerous. Safety vests are found in yellow, orange or red, and have reflective stripes, insignia and letters printed on them. Types of safety vests to be used depend on the user, work environments or type of industry.

#### Features:

- Reflective distance up to 300 meters
- Made of breathable mesh
- Fluorescent yellow, safe at night