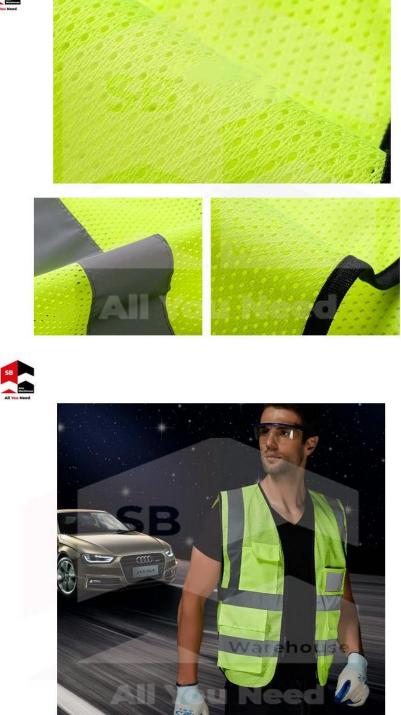

## SB-AW Safety Vest – Sleeveless Premium with Pockets

A safety vest is an article of personal protective equipment that's designed to have high visibility and reflectivity. It is usually worn by cyclists, motor cyclists, traffic police and workers engaged in construction, road work, rail work and those working in ports, airports, yards, hangers, fire, rescue, emergency services and utility jobs where bad weather or low visibility may be an issue. A safety vest wearer is easily detected, which can help other parties avoid colliding with the individual.

Safety vests are worn by workers who work on or near roads, or places where there are movements of vehicles, cranes, cables, winches, motors or any moving gears. Workers who are engaged in emergency and construction work, need to be detected by other parties who operate moving machinery that can be potentially dangerous. Safety vests are found in yellow, orange or red, and have reflective stripes, insignia and letters printed on them. Types of safety vests to be used depend on the user, work environments or type of industry.

#### Features:

- Reflective distance up to 300 meters
- Made of breathable mesh
- Fluorescent yellow, safe at night