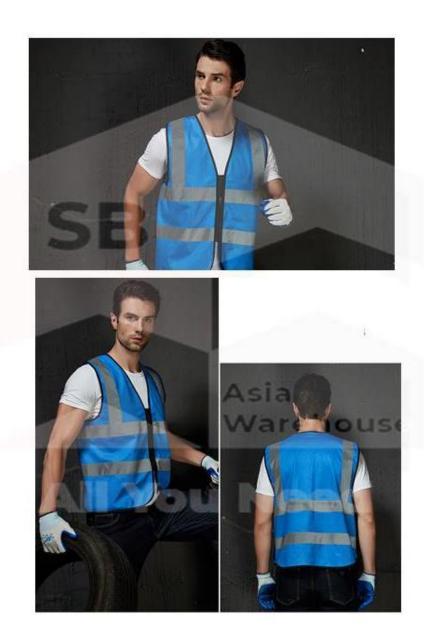

## SB-AW Safety Vest – Sleeveless Premium with Pockets

A safety vest is an article of personal protective equipment that's designed to have high visibility and reflectivity. It is usually worn by cyclists, motor cyclists, traffic police and workers engaged in construction, road work, rail work and those working in ports, airports, yards, hangers, fire, rescue, emergency services and utility jobs where bad weather or low visibility may be an issue. A safety vest wearer is easily detected, which can help other parties avoid colliding with the individual.

Safety vests are worn by workers who work on or near roads, or places where there are movements of vehicles, cranes, cables, winches, motors or any moving gears. Workers who are engaged in emergency and construction work, need to be detected by other parties who operate moving machinery that can be potentially dangerous. Safety vests are found in yellow, orange or red, and have reflective stripes, insignia and letters printed on them. Types of safety vests to be used depend on the user, work environments or type of industry.

#### Features:

- Reflective distance up to 300 meters
- Made of breathable mesh
- Fluorescent yellow, safe at night