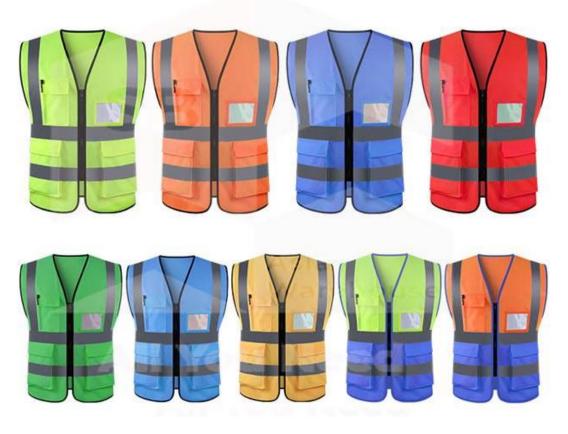

## SB-AW Safety Vest – Sleeveless Premium with Pockets

A safety vest is an article of personal protective equipment that's designed to have high visibility and reflectivity. It is usually worn by cyclists, motor cyclists, traffic police and workers engaged in construction, road work, rail work and those working in ports, airports, yards, hangers, fire, rescue, emergency services and utility jobs where bad weather or low visibility may be an issue. A safety vest wearer is easily detected, which can help other parties avoid colliding with the individual.

Safety vests are worn by workers who work on or near roads, or places where there are movements of vehicles, cranes, cables, winches, motors or any moving gears. Workers who are engaged in emergency and construction work, need to be detected by other parties who operate moving machinery that can be potentially dangerous. Safety vests are found in yellow, orange or red, and have reflective stripes, insignia and letters printed on them. Types of safety vests to be used depend on the user, work environments or type of industry.

#### Features:

- Reflective distance up to 300 meters
- Made of breathable mesh
- Fluorescent yellow, safe at night