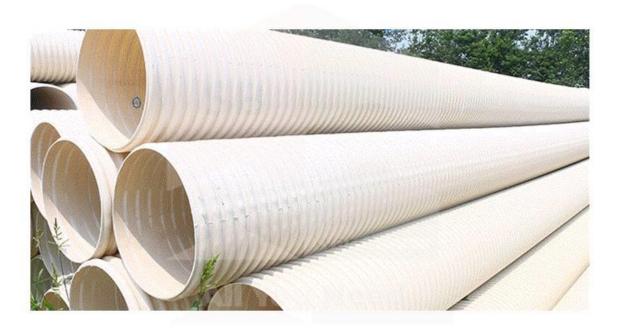

## SB-AW PVC-U Corrugated Pipe Double Wall

SB-AW PVC-U corrugated pipe double wall got a Smooth inner wall, low friction coefficient, be suitable for wiring. Good Corrosion resistance, better than metal duct and concrete duct. Good abrasion resistance. Easy installation: Light weight and gasketed joint, make installation easy and convenient.