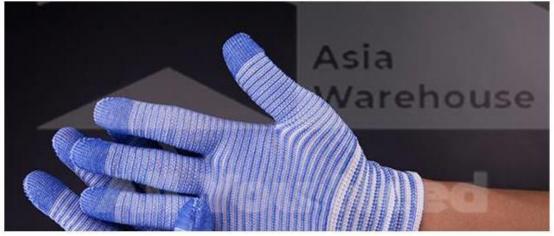

### **SB-AW Nylon Cotton Yarn**

#### **Features:**

- Fit and comfortable to wear
- Full of elasticity
- Dry and breathable
- Soft and non-slip
- Six colours to choose

All statements, technical information and recommendations contained herein are based on tests we believe to be reliable, but the accuracy or completeness thereof is not guaranteed, and the preceding is made in lieu of all warranties, expressed or implied.