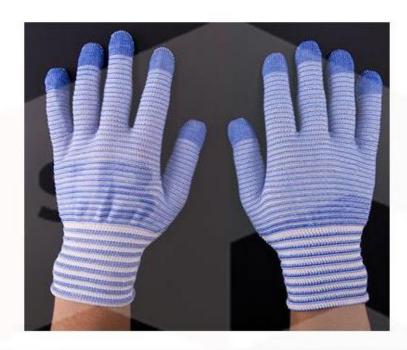

### **SB-AW Nylon Cotton Yarn**

#### **Features:**

- Fit and comfortable to wear
- Full of elasticity
- Dry and breathable
- Soft and non-slip
- Six colours to choose

All statements, technical information and recommendations contained herein are based on tests we believe to be reliable, but the accuracy or completeness thereof is not guaranteed, and the preceding is made in lieu of all warranties, expressed or implied.