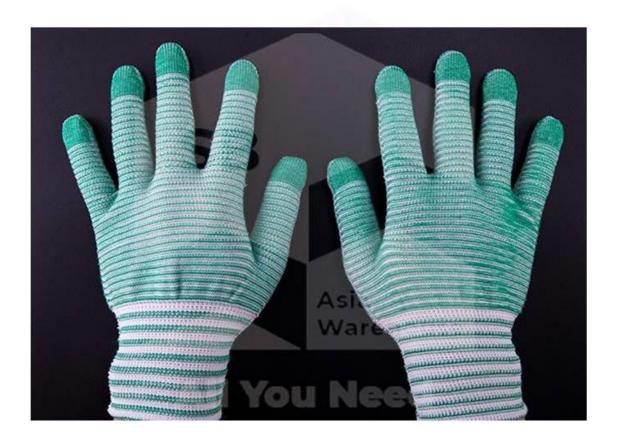

### **SB-AW Nylon Cotton Yarn**

#### **Specifications**

#### **Features:**

- Fit and comfortable to wear
- Full of elasticity
- Dry and breathable
- Soft and non-slip
- Six colours to choose

All statements, technical information and recommendations contained herein are based on tests we believe to be reliable, but the accuracy or completeness thereof is not guaranteed, and the preceding is made in lieu of all warranties, expressed or implied.