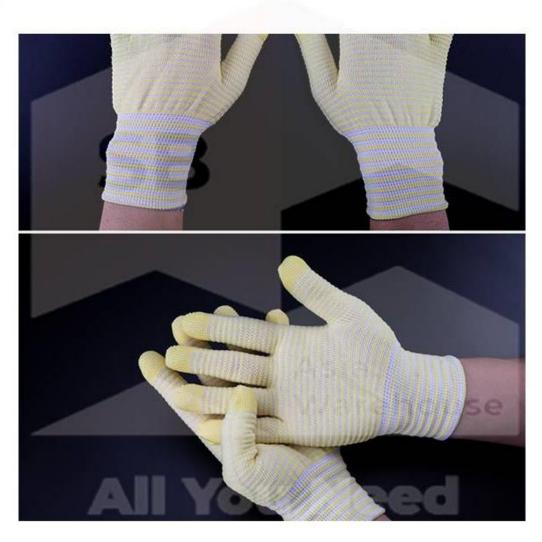

### **SB-AW Nylon Cotton Yarn**

#### **Specifications**

#### **Features:**

- Fit and comfortable to wear
- Full of elasticity
- Dry and breathable
- Soft and non-slip
- Six colours to choose

All statements, technical information and recommendations contained herein are based on tests we believe to be reliable, but the accuracy or completeness thereof is not guaranteed, and the preceding is made in lieu of all warranties, expressed or implied.