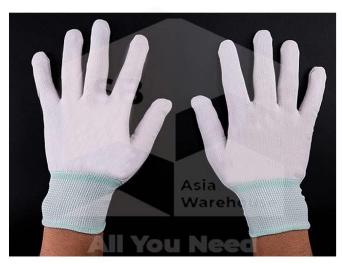

### **SB-AW Nylon Cotton Yarn**

#### **Features:**

- Fit and comfortable to wear
- Full of elasticity
- Dry and breathable
- Soft and non-slip
- Six colours to choose

All statements, technical information and recommendations contained herein are based on tests we believe to be reliable, but the accuracy or completeness thereof is not guaranteed, and the preceding is made in lieu of all warranties, expressed or implied.