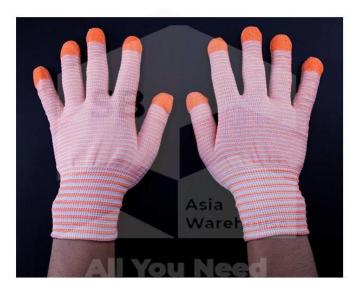

### **SB-AW Nylon Cotton Yarn**

#### **Features:**

- Fit and comfortable to wear
- Full of elasticity
- Dry and breathable
- Soft and non-slip
- Six colours to choose

All statements, technical information and recommendations contained herein are based on tests we believe to be reliable, but the accuracy or completeness thereof is not guaranteed, and the preceding is made in lieu of all warranties, expressed or implied.