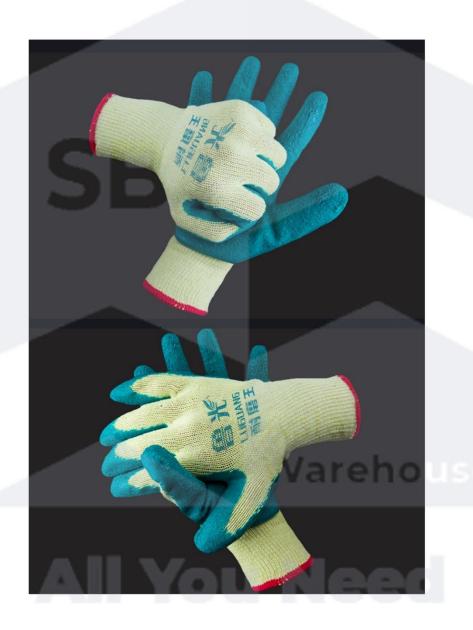

# **PRODUCT INFORMATION**

SB-AW Latex Coated Cotton Yarn Glove

## SB – AW Latex Coated Cotton Yarn Glove (AWHSDGJSDLCCYG06)