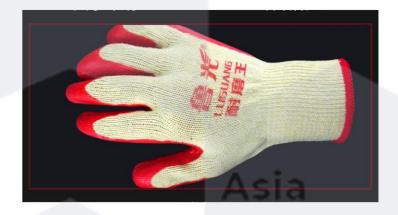

# **PRODUCT INFORMATION**

SB-AW Latex Coated Cotton Yarn Glove

## SB – AW Latex Coated Cotton Yarn Glove (AWHSDGJSDLCCYG06)