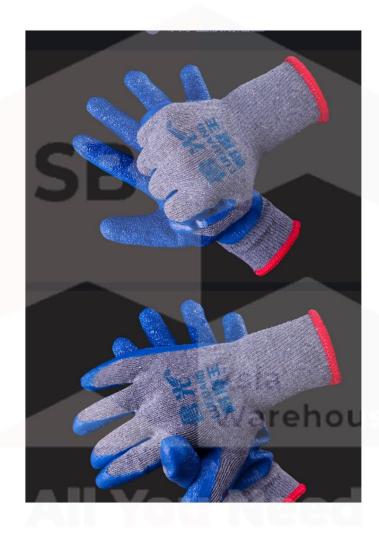

# **PRODUCT INFORMATION**

SB-AW Latex Coated Cotton Yarn Glove

## SB – AW Latex Coated Cotton Yarn Glove (AWHSDGJSDLCCYG06)