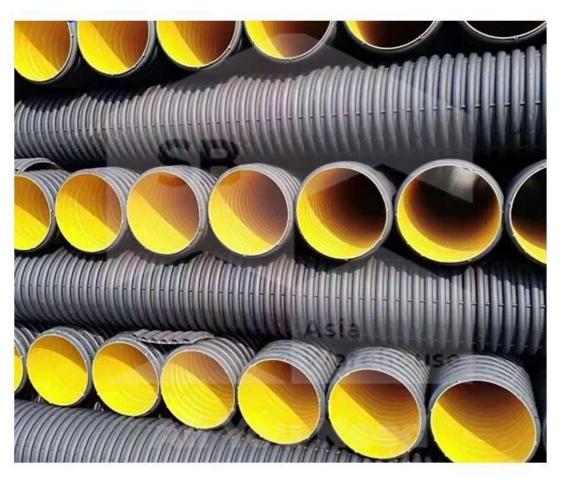

## SB-AW HDPE Corrugated Pipe SN4/ SN8 Double Wall (Sewer Pipes)

SB-AW HDPE corrugated pipes SN2/ SN8 double wall (Sewer Pipes) are ideal for underground or aboveground gravity and low-pressure applications in the civil works and waste management sectors.

### **Applications**

SB-AW HDPE corrugated pipes SN2/ SN8 double wall (Sewer Pipes) – Yellow (inner surface) & Black (outer surface)