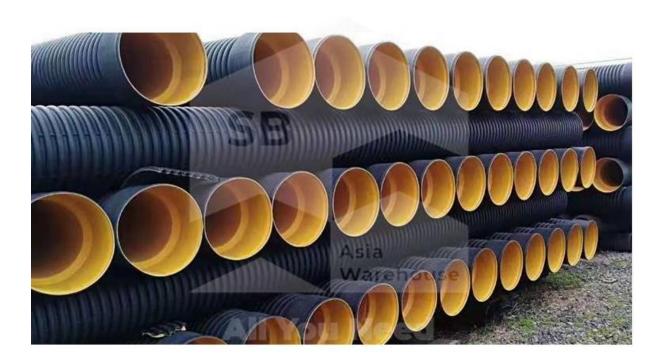

## SB-AW HDPE Corrugated Pipe SN4/ SN8 Double Wall (Sewer Pipes)

SB-AW HDPE corrugated pipes SN2/ SN8 double wall (Sewer Pipes) are ideal for underground or aboveground gravity and low-pressure applications in the civil works and waste management sectors.

### **Applications**

SB-AW HDPE corrugated pipes SN2/ SN8 double wall (Sewer Pipes) – Yellow (inner surface) & Black (outer surface)