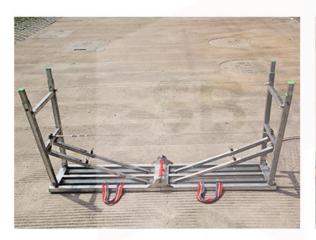

### SB-AW Adjustable Portable Working Platform

Adjustable Work Platforms have a higher load capacity and larger platform for two people, plus tools. Available in serrated or solid with ergo-mat tread. For enhanced safety and comfort at a higher level, use this height adjustable working platform. Easy to adjust, easy to move around for an optimal working position. Count on reliable stability and ergonomics during long shifts.

#### **Features:**

- Thickened material for load bearing up to 500KG
- Multipurpose portable working platform
- Adjustable and mobile working platform
- Nylon handle for mobility convenience
- Solid plastic base reduces shaking