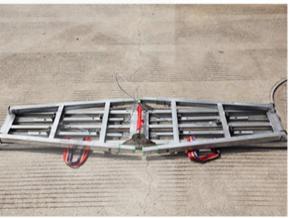

### SB-AW Adjustable Portable Working Platform

Adjustable Work Platforms have a higher load capacity and larger platform for two people, plus tools. Available in serrated or solid with ergo-mat tread. For enhanced safety and comfort at a higher level, use this height adjustable working platform. Easy to adjust, easy to move around for an optimal working position. Count on reliable stability and ergonomics during long shifts.

#### **Features:**

- Thickened material for load bearing up to 500KG
- Multipurpose portable working platform
- Adjustable and mobile working platform
- Nylon handle for mobility convenience
- Solid plastic base reduces shaking