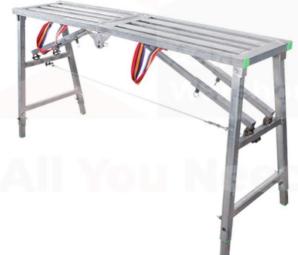

### SB-AW Adjustable Portable Working Platform

Adjustable Work Platforms have a higher load capacity and larger platform for two people, plus tools. Available in serrated or solid with ergo-mat tread. For enhanced safety and comfort at a higher level, use this height adjustable working platform. Easy to adjust, easy to move around for an optimal working position. Count on reliable stability and ergonomics during long shifts.

#### **Features:**

- Thickened material for load bearing up to 500KG
- Multipurpose portable working platform
- Adjustable and mobile working platform
- Nylon handle for mobility convenience
- Solid plastic base reduces shaking