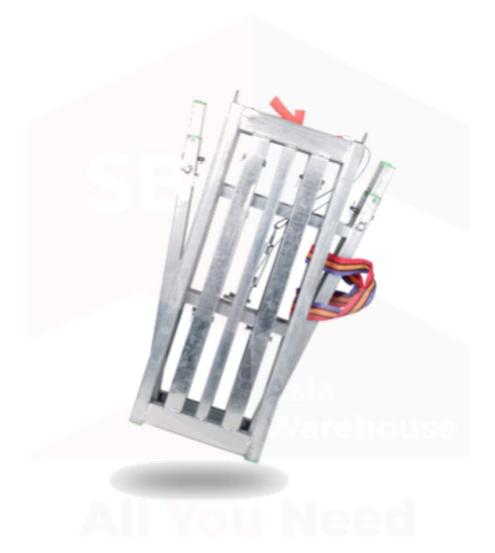

### SB-AW Adjustable Portable Working Platform

Adjustable Work Platforms have a higher load capacity and larger platform for two people, plus tools. Available in serrated or solid with ergo-mat tread. For enhanced safety and comfort at a higher level, use this height adjustable working platform. Easy to adjust, easy to move around for an optimal working position. Count on reliable stability and ergonomics during long shifts.

#### **Features:**

- Thickened material for load bearing up to 500KG
- Multipurpose portable working platform
- Adjustable and mobile working platform
- Nylon handle for mobility convenience
- Solid plastic base reduces shaking