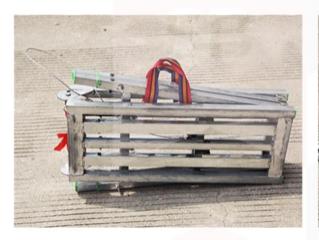

### SB-AW Adjustable Portable Working Platform

Adjustable Work Platforms have a higher load capacity and larger platform for two people, plus tools. Available in serrated or solid with ergo-mat tread. For enhanced safety and comfort at a higher level, use this height adjustable working platform. Easy to adjust, easy to move around for an optimal working position. Count on reliable stability and ergonomics during long shifts.

#### **Features:**

- Thickened material for load bearing up to 500KG
- Multipurpose portable working platform
- Adjustable and mobile working platform
- Nylon handle for mobility convenience
- Solid plastic base reduces shaking