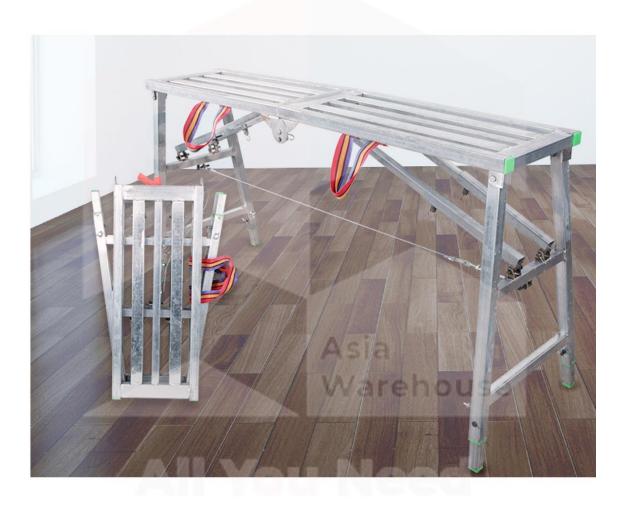

### SB-AW Adjustable Portable Working Platform

Adjustable Work Platforms have a higher load capacity and larger platform for two people, plus tools. Available in serrated or solid with ergo-mat tread. For enhanced safety and comfort at a higher level, use this height adjustable working platform. Easy to adjust, easy to move around for an optimal working position. Count on reliable stability and ergonomics during long shifts.

#### **Features:**

- Thickened material for load bearing up to 500KG
- Multipurpose portable working platform
- Adjustable and mobile working platform
- Nylon handle for mobility convenience
- Solid plastic base reduces shaking