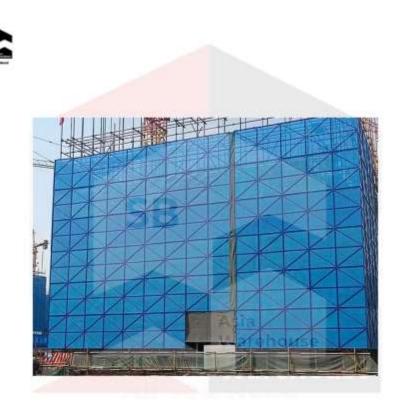

# SB-AW Zinc Coated Scaffold Safety Mesh with Frame

Our Scaffold Safety Mesh is designed to be user-friendly and cost effective whilst meeting the safety regulation. It offers edge protection solution to all types of building construction requirements providing a secure envelop within which the construction worker can operate in a complete safe condition.

### **Extra Safer**

The product is designed to fit directly onto buildings therefore workers can step up and/or down along the building without overturning the frame, it is safer.

NOTE: The size and colour of this product is customizable according to your requirements, please contact us for more information.