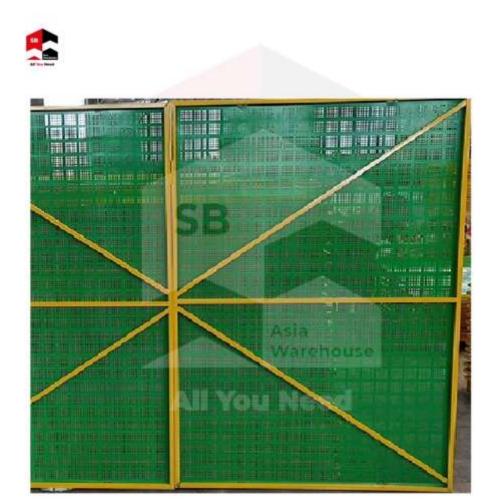

# SB-AW Zinc Coated Scaffold Safety Mesh with Frame

Our Scaffold Safety Mesh is designed to be user-friendly and cost effective whilst meeting the safety regulation. It offers edge protection solution to all types of building construction requirements providing a secure envelop within which the construction worker can operate in a complete safe condition.

### **Extra Safer**

The product is designed to fit directly onto buildings therefore workers can step up and/or down along the building without overturning the frame, it is safer.

NOTE: The size and colour of this product is customizable according to your requirements, please contact us for more information.