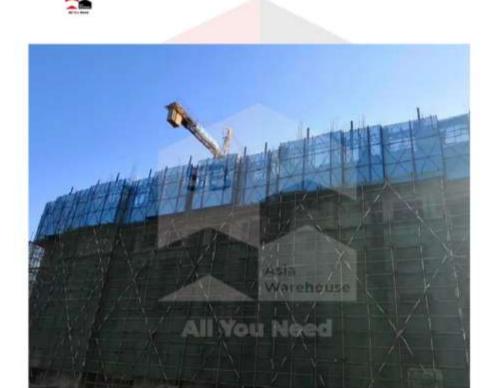

# SB-AW Zinc Coated Scaffold Safety Mesh with Frame

Our Scaffold Safety Mesh is designed to be user-friendly and cost effective whilst meeting the safety regulation. It offers edge protection solution to all types of building construction requirements providing a secure envelop within which the construction worker can operate in a complete safe condition.

### **Extra Safer**

The product is designed to fit directly onto buildings therefore workers can step up and/or down along the building without overturning the frame, it is safer.

NOTE: The size and colour of this product is customizable according to your requirements, please contact us for more information.