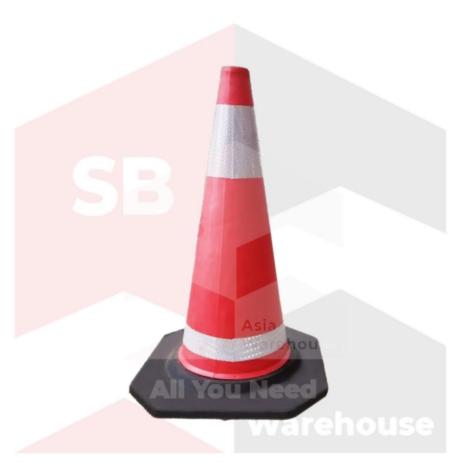

### SB-AW Traffic Safety Cone

Traffic cones are typically used outdoors during road work or other situations requiring traffic redirection or advance warning of hazards or dangers, or the prevention of traffic. For night time use or low-light situations traffic cones are usually fitted with a retroreflective sleeve to increase visibility. On occasion, traffic cones may also be fitted with flashing lights for the same reason.

#### Features:

- 1. Rubber base
- 2. Bright reflective colours
- 3. Pressure and crash resistance