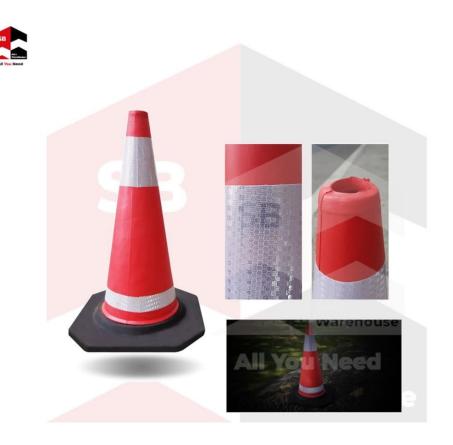

### SB-AW Traffic Safety Cone

Traffic cones are typically used outdoors during road work or other situations requiring traffic redirection or advance warning of hazards or dangers, or the prevention of traffic. For night time use or low-light situations traffic cones are usually fitted with a retroreflective sleeve to increase visibility. On occasion, traffic cones may also be fitted with flashing lights for the same reason.

#### Features:

- 1. Rubber base
- 2. Bright reflective colours
- 3. Pressure and crash resistance