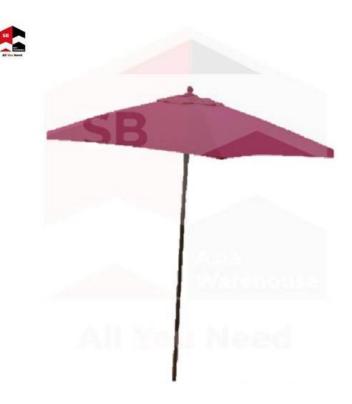

## SB-AW Traffic Platform Umbrella

SB-AW Traffic Platform Umbrella is a part that can be used on the SB-AW traffic platform, provide shade from the sun and authority can work in a cooler environment.

## **Specifications**

Types:

| SB-AW Large Green Traffic Platform Umbrella | 2m (H), 2.2m (W), Weight: 9kg, Pipe Diameter: 4.5cm     |
|---------------------------------------------|---------------------------------------------------------|
| SB-AW Large Red Traffic Platform Umbrella   | 2m (H), 2.2m (W), Weight: 9kg, Pipe Diameter: 4.5cm     |
| SB-AW Small Red Traffic Platform Umbrella   | 2.2m (H), 1.8m (W), Weight: 3.1kg, Pipe Diameter: 3.2cm |
| SB-AW Small Green Traffic Platform Umbrella | 2.2m (H), 1.8m (W), Weight: 3.1kg, Pipe Diameter: 3.2cm |