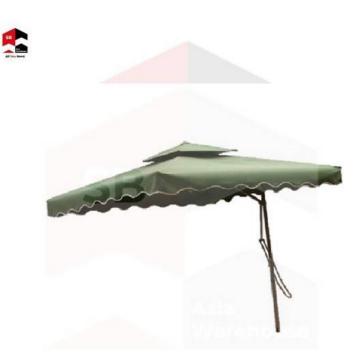

## SB-AW Traffic Platform Umbrella

SB-AW Traffic Platform Umbrella is a part that can be used on the SB-AW traffic platform, provide shade from the sun and authority can work in a cooler environment.

## **Specifications**

Types:

| SB-AW Large Green Traffic Platform Umbrella | 2m (H), 2.2m (W), Weight: 9kg, Pipe Diameter: 4.5cm     |
|---------------------------------------------|---------------------------------------------------------|
| SB-AW Large Red Traffic Platform Umbrella   | 2m (H), 2.2m (W), Weight: 9kg, Pipe Diameter: 4.5cm     |
| SB-AW Small Red Traffic Platform Umbrella   | 2.2m (H), 1.8m (W), Weight: 3.1kg, Pipe Diameter: 3.2cm |
| SB-AW Small Green Traffic Platform Umbrella | 2.2m (H), 1.8m (W), Weight: 3.1kg, Pipe Diameter: 3.2cm |