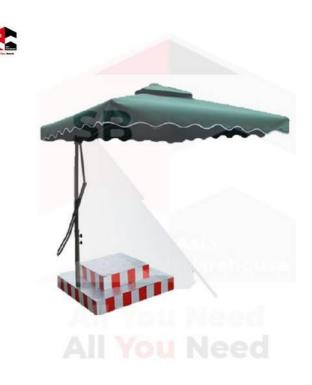

## SB-AW Traffic Platform Umbrella

SB-AW Traffic Platform Umbrella is a part that can be used on the SB-AW traffic platform, provide shade from the sun and authority can work in a cooler environment.

## **Specifications**

Types:

| SB-AW Large Green Traffic Platform Umbrella | 2m (H), 2.2m (W), Weight: 9kg, Pipe Diameter: 4.5cm     |
|---------------------------------------------|---------------------------------------------------------|
| SB-AW Large Red Traffic Platform Umbrella   | 2m (H), 2.2m (W), Weight: 9kg, Pipe Diameter: 4.5cm     |
| SB-AW Small Red Traffic Platform Umbrella   | 2.2m (H), 1.8m (W), Weight: 3.1kg, Pipe Diameter: 3.2cm |
| SB-AW Small Green Traffic Platform Umbrella | 2.2m (H), 1.8m (W), Weight: 3.1kg, Pipe Diameter: 3.2cm |