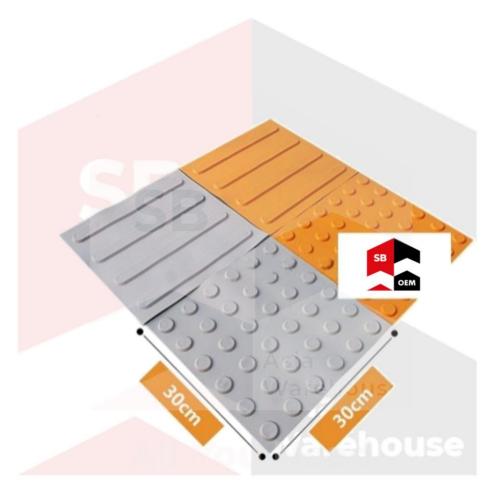

#### SB-AW Tactile Paving

SB-AW Tactile Paving (also called detectable warning surface) is a system of textured ground surface found on footpaths, stairs and station platforms to warn pedestrians who are visually impaired and intended to guide blind or visually impaired people safely from one place to another in public areas.

### **Specifications**

Material: PVC

Colour: Grey, Yellow Size: 30cm x 30cm Pattern: Ripple, Strip

Install: Glue (option to purchase)