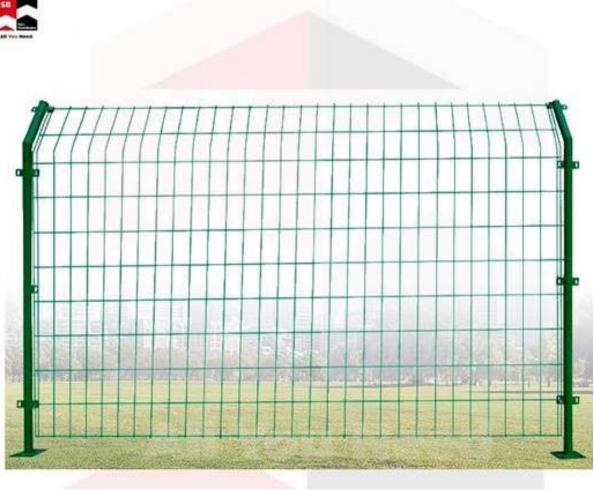

### SB-AW Steel Wire Mesh Fence

SB-AW Steel Wire Mesh Fence specifically refers to a type of barrier fencing where the panels are spot welded at each intersection. It is commonly used for fencing for security purposes in highway borders, agricultural, commercial and industrial properties.

## Specifications

Material: Steel (Come with bolt and nut)

Size: 1.8m x 3m Height: 2.1m Mesh Size: 9 x 17cm Mesh Diameter: 3.5mm Pole Diameter: 48mm

#### Features:

- 1. Minimal area required only
- 2. Low carbon steel wire mesh
- 3. Multi-functional fencing
- 4. High quality guaranteed
- 5. Include gasket, screw, buckle and nut
- 6. Customized size is welcome