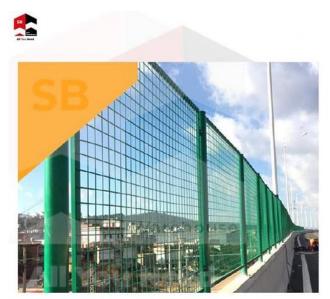

### SB-AW Steel Wire Mesh Fence

SB-AW Steel Wire Mesh Fence specifically refers to a type of barrier fencing where the panels are spot welded at each intersection. It is commonly used for fencing for security purposes in highway borders, agricultural, commercial and industrial properties.

#### **Benefits**

- 1. Serves as expressway divider / isolator
- 2. High quality two-sided wire fence