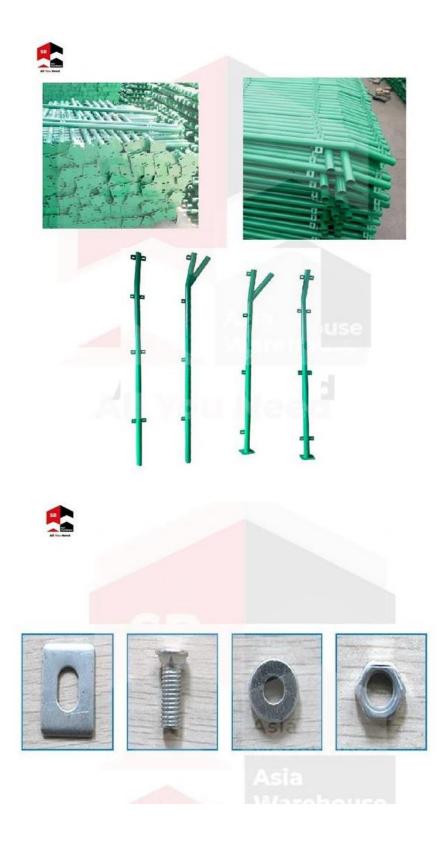

## Specifications

Material: Steel (Come with bolt and nut)

Size: 1.8m x 3m Height: 2.1m Mesh Size: 9 x 17cm Mesh Diameter: 3.5mm Pole Diameter: 48mm

#### Features:

- 1. Minimal area required only
- 2. Low carbon steel wire mesh
- 3. Multi-functional fencing
- 4. High quality guaranteed
- 5. Include gasket, screw, buckle and nut
- 6. Customized size is welcome