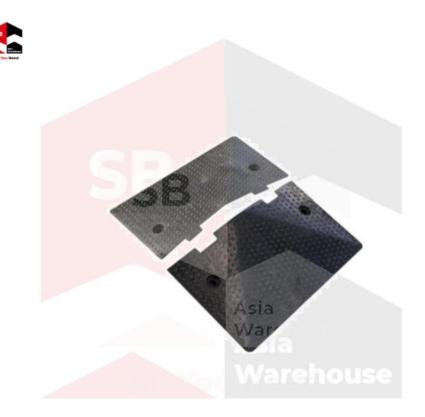

We have different type of speed hump that comes with or without bolts and nuts, to suit your specific needs and requirements.

## **Specifications**

Material: Rubber

Measurement: Size: 1000mm x 500mm x 30mm Weight: 18.25kg

NOTE: For more information on size, colour and materials, please contact us today!

All statements, technical information and recommendations contained herein are based on tests we believe to be reliable, but the accuracy or completeness thereof is not guaranteed, and the preceding is made in lieu of all warranties, expressed or implied.