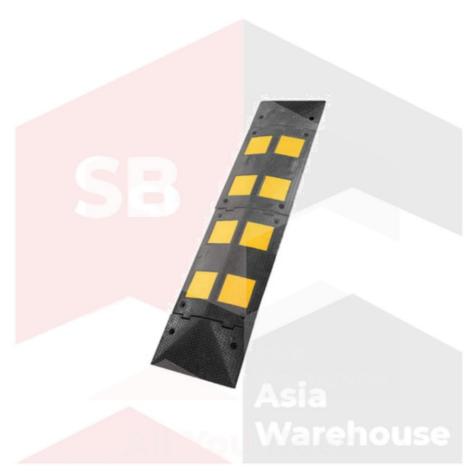

## SB-AW Speed Hump

SB-AW Speed Hump is a rounded traffic calming device used to reduce vehicle speed. Humps are placed across the road to slow traffic and are often installed in a series of several humps in order to prevent cars from speeding before and after the hump.

We have different type of speed hump that comes with or without bolts and nuts, to suit your specific needs and requirements.

## **Specifications**

Material: Rubber

Measurement: Size: 1000mm x 500mm x 30mm Weight: 18.25kg

NOTE: For more information on size, colour and materials, please contact us today!

All statements, technical information and recommendations contained herein are based on tests we believe to be reliable, but the accuracy or completeness thereof is not guaranteed, and the preceding is made in lieu of all warranties, expressed or implied.