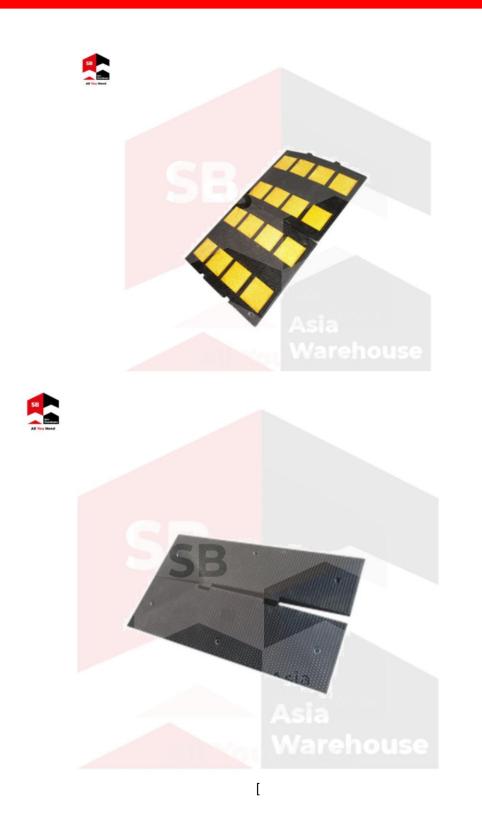

## SB-AW Speed Hump

SB-AW Speed Hump is a rounded traffic calming device used to reduce vehicle speed. Humps are placed across the road to slow traffic and are often installed in a series of several humps in order to prevent cars from speeding before and after the hump.

We have different type of speed hump that comes with or without bolts and nuts, to suit your specific needs and requirements.

## **Specifications**

Material: Rubber

Measurement: Size: 1000mm x 500mm x 30mm Weight: 18.25kg

NOTE: For more information on size, colour and materials, please contact us today!

All statements, technical information and recommendations contained herein are based on tests we believe to be reliable, but the accuracy or completeness thereof is not guaranteed, and the preceding is made in lieu of all warranties, expressed or implied.