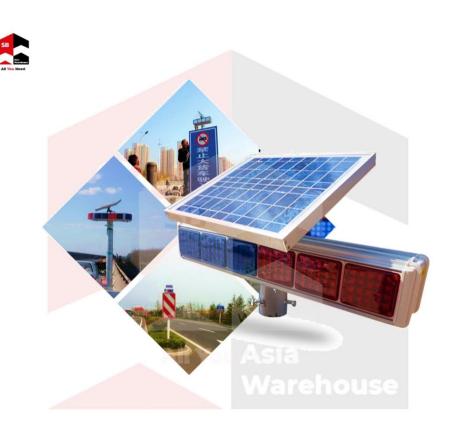

## SB-AW Solar L.E.D. Traffic Warning light

SB-AW Solar L.E.D. traffic warning light been widely used in road construction and maintenance Industry as one of the most important road safety products especially during the night time. SB-AW Solar L.E.D. traffic waning light are easy to read even during night time, even from far it can be clearly seen by the road user. SB-AW Solar L.E.D warning light helps road user or even pedestrian to away from dangerous ahead and reduce the accident rate.

## Features:

- 1. Super bright LE, visible distance up to 1500m
- 2. Requiring an 8-hour charging for 72 operating hours
- 3. Can operate under -25° or +65° situation

NOTE: For more information on size, colour and materials, please contact us today!