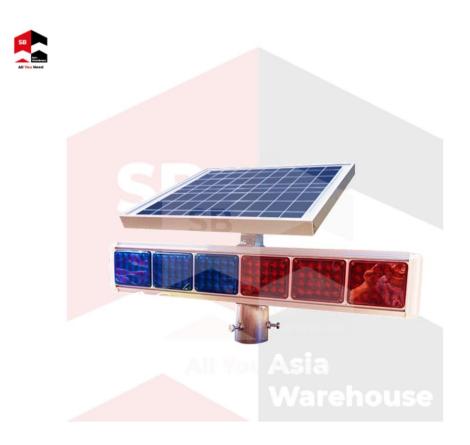

## SB-AW Solar L.E.D. Traffic Warning light

SB-AW Solar L.E.D. traffic warning light been widely used in road construction and maintenance Industry as one of the most important road safety products especially during the night time. SB-AW Solar L.E.D. traffic waning light are easy to read even during night time, even from far it can be clearly seen by the road user. SB-AW Solar L.E.D warning light helps road user or even pedestrian to away from dangerous ahead and reduce the accident rate.

## **Specifications**

Dimension: 750mm x 150mm x 130mm Weight: 12.6kg Solar Panel: 15W single crystal solar panel Lifespan: > 8 years

## Features:

- 1. Super bright LE, visible distance up to 1500m
- 2. Requiring an 8-hour charging for 72 operating hours
- 3. Can operate under -25° or +65° situation

NOTE: For more information on size, colour and materials, please contact us today!