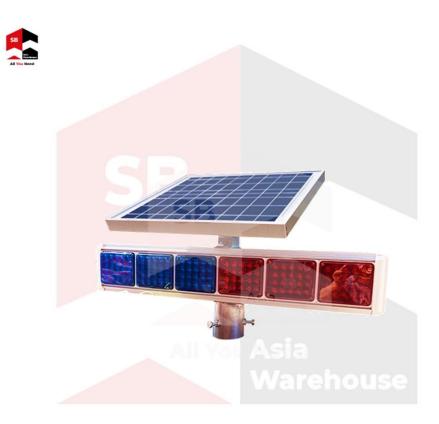

## SB-AW Solar L.E.D. Traffic Warning light

SB-AW Solar L.E.D. traffic warning light been widely used in road construction and maintenance Industry as one of the most important road safety products especially during the night time. SB-AW Solar L.E.D. traffic waning light are easy to read even during night time, even from far it can be clearly seen by the road user. SB-AW Solar L.E.D warning light helps road user or even pedestrian to away from dangerous ahead and reduce the accident rate.

## **Specifications**

Dimension: 750mm x 150mm x 130mm Weight: 12.6kg Solar Panel: 15W single crystal solar panel Lifespan: > 8 years

## Features:

- 1. Super bright LE, visible distance up to 1500m
- 2. Requiring an 8-hour charging for 72 operating hours
- 3. Can operate under -25° or +65° situation

NOTE: For more information on size, colour and materials, please contact us today!