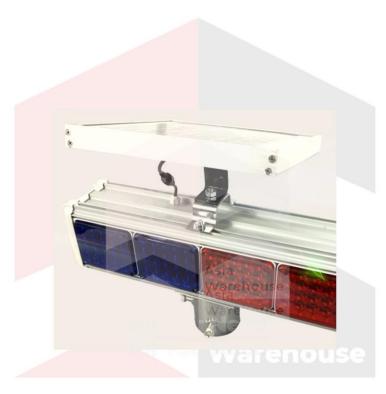

#### SB-AW Solar L.E.D. Traffic Warning light

SB-AW Solar L.E.D. traffic warning light been widely used in road construction and maintenance Industry as one of the most important road safety products especially during the night time. SB-AW Solar L.E.D. traffic waning light are easy to read even during night time, even from far it can be clearly seen by the road user. SB-AW Solar L.E.D warning light helps road user or even pedestrian to away from dangerous ahead and reduce the accident rate.

## SB-AW Solar L.E.D. Traffic Warning light (AWRTSLWSSLEDTWL06)

#### **Features:**

1. High quality LED to support night visibility

2. Super bright LED, to reach distance up to 2000m

3. Turbo anti-reflection technology for enhanced brightness

4. Charging during the day for longer night light