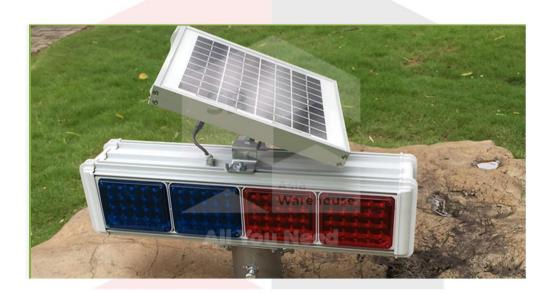

#### SB-AW Solar L.E.D. Traffic Warning light

SB-AW Solar L.E.D. traffic warning light been widely used in road construction and maintenance Industry as one of the most important road safety products especially during the night time. SB-AW Solar L.E.D. traffic waning light are easy to read even during night time, even from far it can be clearly seen by the road user. SB-AW Solar L.E.D warning light helps road user or even pedestrian to away from dangerous ahead and reduce the accident rate.

## SB-AW Solar L.E.D. Traffic Warning light (AWRTSLWSSLEDTWL06)

### **Specifications**

Dimension: 750mm x 150mm x 130mm

Weight: 12.6kg

Solar Panel: 15W single crystal solar panel

**Lifespan**: > 8 years

#### **Features:**

1. High quality LED to support night visibility

2. Super bright LED, to reach distance up to 2000m

3. Turbo anti-reflection technology for enhanced brightness

4. Charging during the day for longer night light