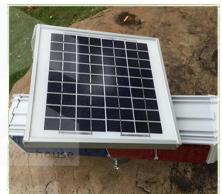

#### SB-AW Solar L.E.D. Traffic Warning light

SB-AW Solar L.E.D. traffic warning light been widely used in road construction and maintenance Industry as one of the most important road safety products especially during the night time. SB-AW Solar L.E.D. traffic waning light are easy to read even during night time, even from far it can be clearly seen by the road user. SB-AW Solar L.E.D warning light helps road user or even pedestrian to away from dangerous ahead and reduce the accident rate.

## SB-AW Solar L.E.D. Traffic Warning light (AWRTSLWSSLEDTWL06)

### **Specifications**

Dimension: 750mm x 150mm x 130mm

Weight: 12.6kg

Solar Panel: 15W single crystal solar panel

**Lifespan**: > 8 years