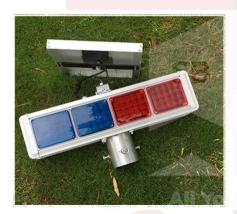

#### SB-AW Solar L.E.D. Traffic Warning light

SB-AW Solar L.E.D. traffic warning light been widely used in road construction and maintenance Industry as one of the most important road safety products especially during the night time. SB-AW Solar L.E.D. traffic waning light are easy to read even during night time, even from far it can be clearly seen by the road user. SB-AW Solar L.E.D warning light helps road user or even pedestrian to away from dangerous ahead and reduce the accident rate.

## SB-AW Solar L.E.D. Traffic Warning light (AWRTSLWSSLEDTWL06)

### **Specifications**

Dimension: 750mm x 150mm x 130mm

Weight: 12.6kg

Solar Panel: 15W single crystal solar panel

**Lifespan**: > 8 years

#### **Features:**

1. High quality LED to support night visibility

2. Super bright LED, to reach distance up to 2000m

3. Turbo anti-reflection technology for enhanced brightness

4. Charging during the day for longer night light