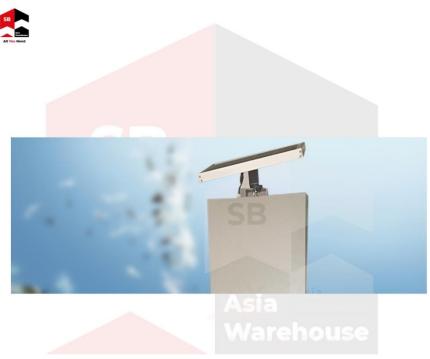

## SB-AW Solar L.E.D. Directional Signage

SB-AW Solar L.E.D. traffic warning light been widely used in road construction and maintenance Industry as one of the most important road safety products especially during the night time. SB-AW Solar L.E.D. traffic waning light are easy to read even during night time, even from far it can be clearly seen by the road user. SB-AW Solar L.E.D warning light helps road user or even pedestrian to away from dangerous ahead and reduce the accident rate.

## **Features:**

1. High performance system, smart design

2. Turbo anti-reflection technology for enhanced brightness

3. Super bright LED, to reach distance up to 2000m

4. High quality LED to support night visibility