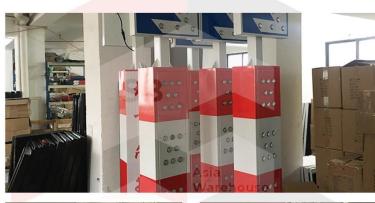

## SB-AW Solar L.E.D. Directional Signage

SB-AW Solar L.E.D. traffic warning light been widely used in road construction and maintenance Industry as one of the most important road safety products especially during the night time. SB-AW Solar L.E.D. traffic waning light are easy to read even during night time, even from far it can be clearly seen by the road user. SB-AW Solar L.E.D warning light helps road user or even pedestrian to away from dangerous ahead and reduce the accident rate.

## **Specifications**

Material: LED

Dimension: 2100mm x 200mm x 70mm

Solar Panel Size: 25cm x 18cm

Weight: 15kg

## **Features:**

1. High performance system, smart design

2. Turbo anti-reflection technology for enhanced brightness

3. Super bright LED, to reach distance up to 2000m

4. High quality LED to support night visibility