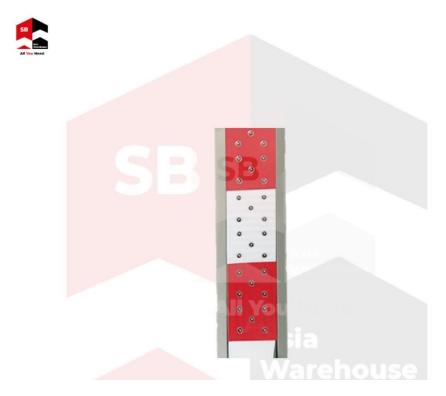

## SB-AW Solar L.E.D. Directional Signage

SB-AW Solar L.E.D. traffic warning light been widely used in road construction and maintenance Industry as one of the most important road safety products especially during the night time. SB-AW Solar L.E.D. traffic waning light are easy to read even during night time, even from far it can be clearly seen by the road user. SB-AW Solar L.E.D warning light helps road user or even pedestrian to away from dangerous ahead and reduce the accident rate.

## **Specifications**

Material: LED

Dimension: 2100mm x 200mm x 70mm

Solar Panel Size: 25cm x 18cm

Weight: 15kg