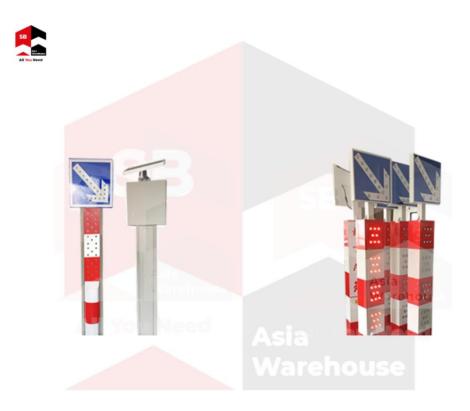

## SB-AW Solar L.E.D. Directional Signage

SB-AW Solar L.E.D. traffic warning light been widely used in road construction and maintenance Industry as one of the most important road safety products especially during the night time. SB-AW Solar L.E.D. traffic waning light are easy to read even during night time, even from far it can be clearly seen by the road user. SB-AW Solar L.E.D warning light helps road user or even pedestrian to away from dangerous ahead and reduce the accident rate.

## **Specifications**

Material: LED

Dimension: 2100mm x 200mm x 70mm

Solar Panel Size: 25cm x 18cm

Weight: 15kg

## **Features:**

1. High performance system, smart design

2. Turbo anti-reflection technology for enhanced brightness

3. Super bright LED, to reach distance up to 2000m

4. High quality LED to support night visibility