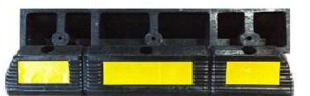

#### Four Yellow Rubber Wheel Stopper (4.15kg)

Size: 500mm x 150mm x 100mm Material: Rubber Accessories: Expansion nail