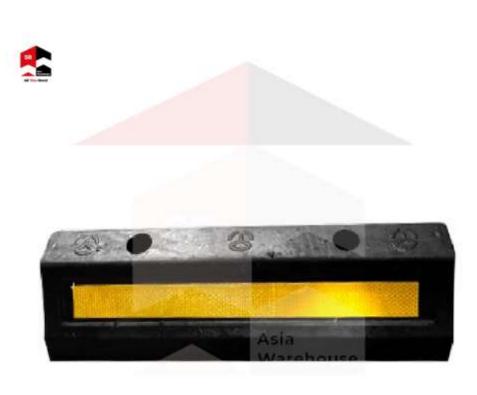

Black & Yellow 2-hole Rubber Wheel Stopper Size: 500mm x 160mm x 100mm Material: Rubber

Hollow Yellow Layer Rubber Wheel Stopper (2.6kg) Size: 600mm x 120mm x 100mm Material: Rubber Accessories: Expansion nail