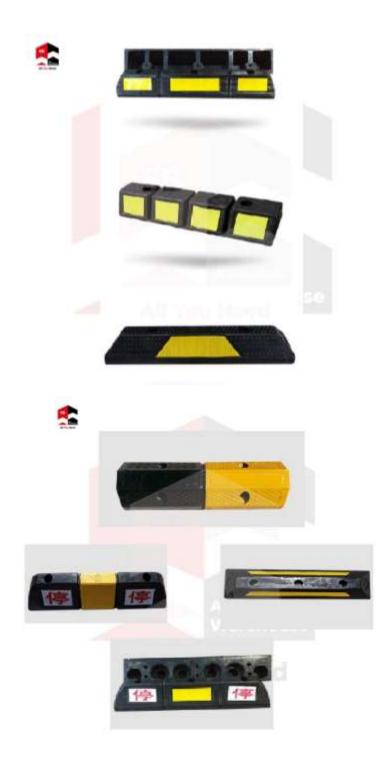

#### Four Yellow Rubber Wheel Stopper (4.15kg)

Size: 500mm x 150mm x 100mm Material: Rubber Accessories: Expansion nail

#### Rubber Wave-point Rubber Wheel Stopper (5kg)

Size: 600mm x 120mm x 100mm Material: Rubber Accessories: Expansion nail

#### Solid Rubber Wheel Double Stopper (4.5kg)

Size: 600mm x 120mm x 100mm Material: Rubber Accessories: Expansion nail

### Hollow Rubber Wheel Double Stopper (2.6kg)

Size: 600mm x 120mm x 100mm Material: Rubber Accessories: Expansion nail

### Solid Double Yellow Rubber Wheel Double Stopper (4.5kg)

Size: 600mm x 120mm x 100mm Material: Rubber Accessories: Expansion nail

NOTE: For more information on size, colour and materials, please contact us today!