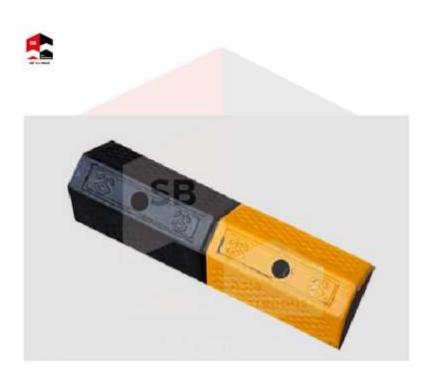

#### Solid Rubber Wheel Double Stopper (4.5kg)

Size: 600mm x 120mm x 100mm Material: Rubber Accessories: Expansion nail

### Hollow Rubber Wheel Double Stopper (2.6kg)

Size: 600mm x 120mm x 100mm Material: Rubber Accessories: Expansion nail

### Solid Double Yellow Rubber Wheel Double Stopper (4.5kg)

Size: 600mm x 120mm x 100mm Material: Rubber Accessories: Expansion nail

NOTE: For more information on size, colour and materials, please contact us today!