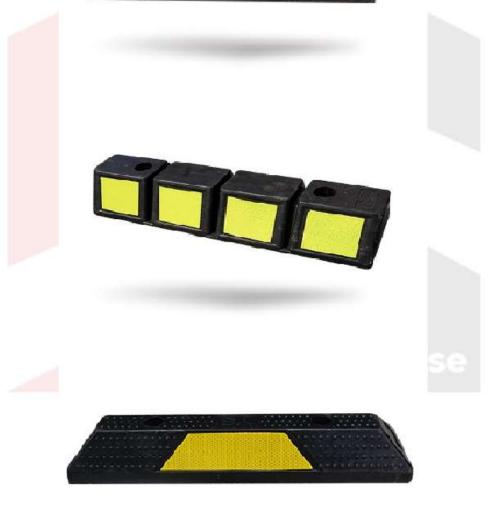

#### Four Yellow Rubber Wheel Stopper (4.15kg)

Size: 500mm x 150mm x 100mm Material: Rubber Accessories: Expansion nail