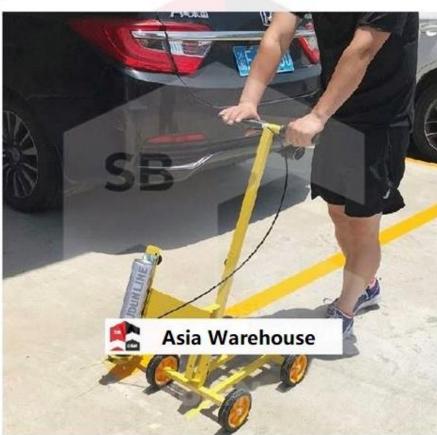

## **SB-AW Roadline Marking Trolley**

SB-AW Roadline Marking Trolley is specially designed to help apply Spray markers in a straight line or corners. Straight lines can be sprayed using the trolley with guided tools. Corner marks can be applied using the detachable extension tools.