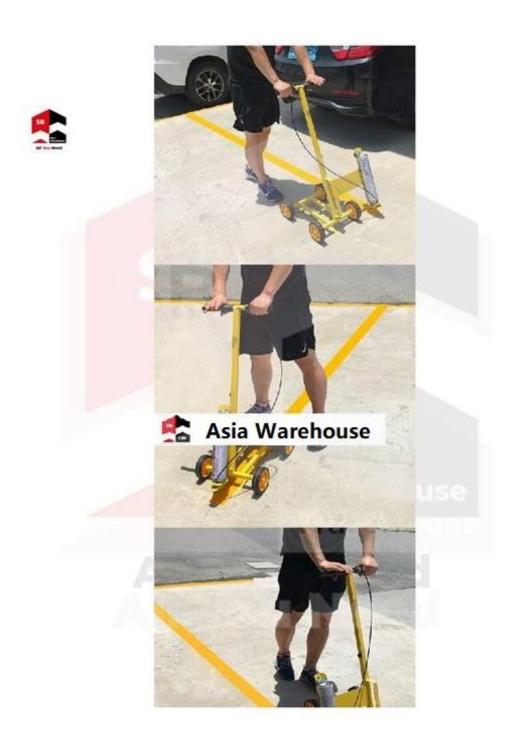

## **SB-AW Roadline Marking Trolley**

SB-AW Roadline Marking Trolley is specially designed to help apply Spray markers in a straight line or corners. Straight lines can be sprayed using the trolley with guided tools. Corner marks can be applied using the detachable extension tools.

## M-2 Model Features:

- 1. Spray on the left, right and/or middle is applicable
- 2. Line width is adjustable, from 5cm to 17cm
- 3. With indicator arrows for easy alignment
- 4. The handle can be removed and used as a spray gun
- 5. Double armrest design for stable implementation