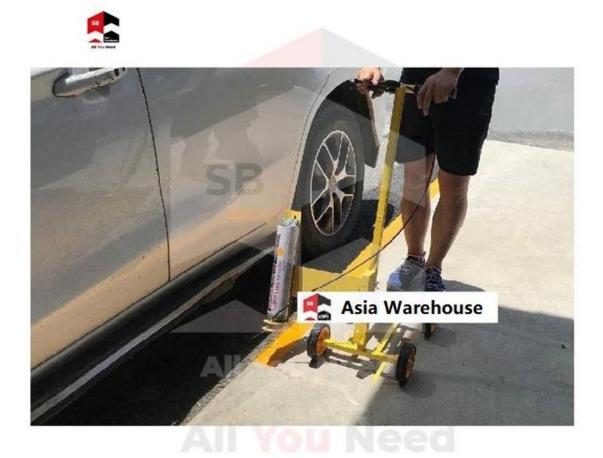

## **SB-AW Roadline Marking Trolley**

SB-AW Roadline Marking Trolley is specially designed to help apply Spray markers in a straight line or corners. Straight lines can be sprayed using the trolley with guided tools. Corner marks can be applied using the detachable extension tools.