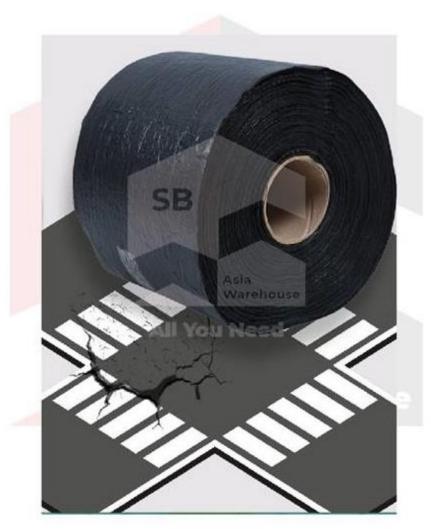

## SB-AW Road Patch

SB-AW Road Patch is a patented innovation that promises a quick, effective, and long-lasting method of fixing road crack. The patch forms a waterproof seal that effectively covers cracks on road surfaces. The patch comes with an adhesive backing that bond to asphalt road surfaces. It's designed to be cost effective and keep traffic flowing.

## **Specifications**

Material: PP (Polypropylene) Colour: Black Size: 20cm, 25cm, 33cm, 50cm