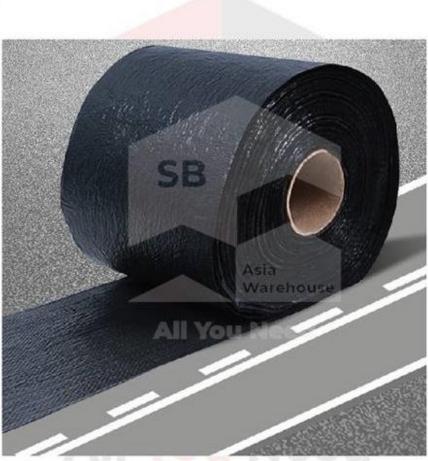

## SB-AW Road Patch

SB-AW Road Patch is a patented innovation that promises a quick, effective, and long-lasting method of fixing road crack. The patch forms a waterproof seal that effectively covers cracks on road surfaces. The patch comes with an adhesive backing that bond to asphalt road surfaces. It's designed to be cost effective and keep traffic flowing.

## **Specifications**

Material: PP (Polypropylene) Colour: Black Size: 20cm, 25cm, 33cm, 50cm