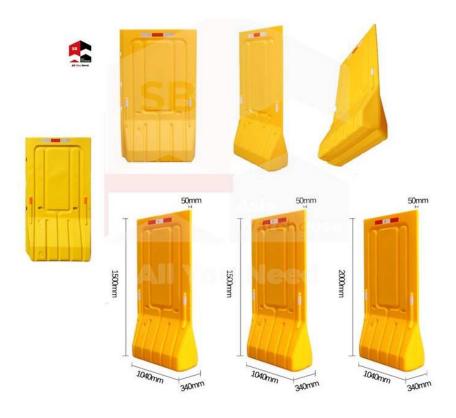

## **Specifications**

Material: High-density polyethylene

**Dimension**: 1500mm / 1800mm / 200mm x 1000mm x 50mm x 300mm

Weight: 9kg approx.