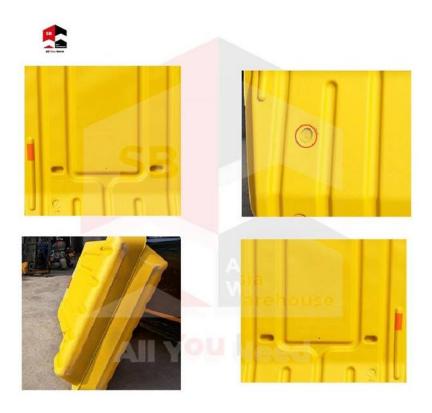

## Features:

- 1. **High Quality Material**: Made of high-density polyethylene with imported high quality colour mix to ensure durability, ability to withstand extreme weather.
- 2. **Water and Sand Injection:** Very good cushioning flexibility after water or sand filled, high absorption on strong impact.
- 3. **Unique Arched Design:** High resistance on weight and pressure impact ensued from arched base design.
- 4. **Seamless Design:** The entire product is design in one piece with smooth surface for longevity.