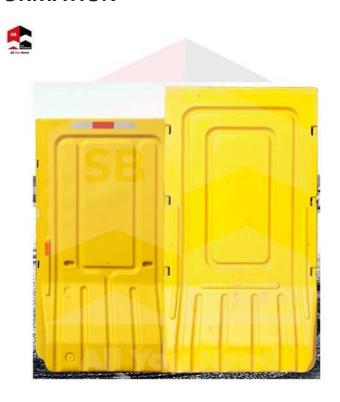

## **SB-AW Road Barrier**

Plastic barriers are hollow plastic structures that are formed from polyethylene. They are manufactured to be lightweight and portable, some gaining additional strength and stability from being filled with water or sand once they are onsite. They are effective for traffic control on highways and around work sites.

We have different type of road barrier, to suit your needs.