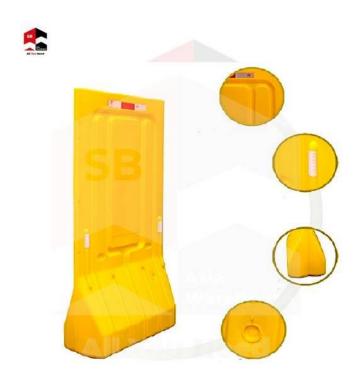

## **SB-AW Road Barrier**

Plastic barriers are hollow plastic structures that are formed from polyethylene. They are manufactured to be lightweight and portable, some gaining additional strength and stability from being filled with water or sand once they are onsite. They are effective for traffic control on highways and around work sites.

## **Specifications**

Material: High-density polyethylene

**Dimension**: 1500mm / 1800mm / 200mm x 1000mm x 50mm x 300mm

Weight: 9kg approx.

## Features:

- 1. **High Quality Material**: Made of high-density polyethylene with imported high quality colour mix to ensure durability, ability to withstand extreme weather.
- 2. **Water and Sand Injection:** Very good cushioning flexibility after water or sand filled, high absorption on strong impact.
- 3. **Unique Arched Design:** High resistance on weight and pressure impact ensued from arched base design.
- 4. **Seamless Design:** The entire product is design in one piece with smooth surface for longevity.