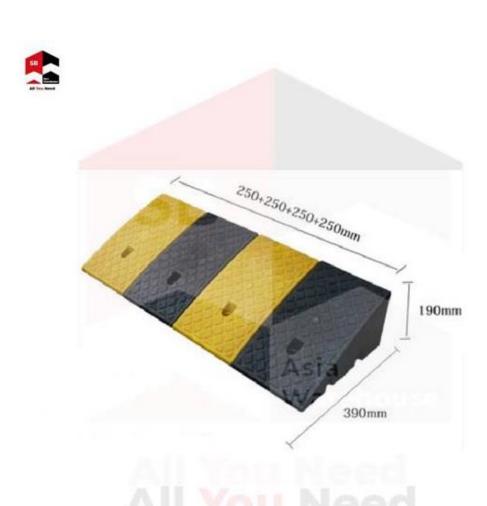

Model: PVC Ramp (19cm) Size: 250mm x 390mm x 190mm

Weight: 2.2kg

Load Bearing: 5ton approx.

Feature: Suitable for serrated edge

**Model**: Letter Buckle Ramp (Black) **Size**: 500mm x 150mm x 40mm

Weight: 1kg Load Bearing: 1ton