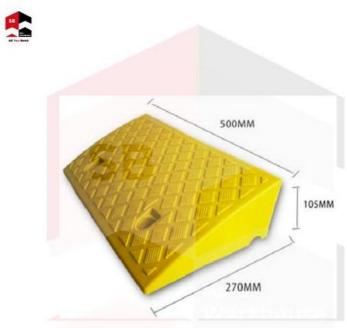

Weight: 2.8kg

Load Bearing: 5ton approx.

Feature: Suitable for serrated edge

Model: PVC Ramp (11cm)
Size: 500mm x 270mm x 105mm

Weight: 2.2kg

**Load Bearing**: 5ton approx.

Feature: Suitable for serrated edge