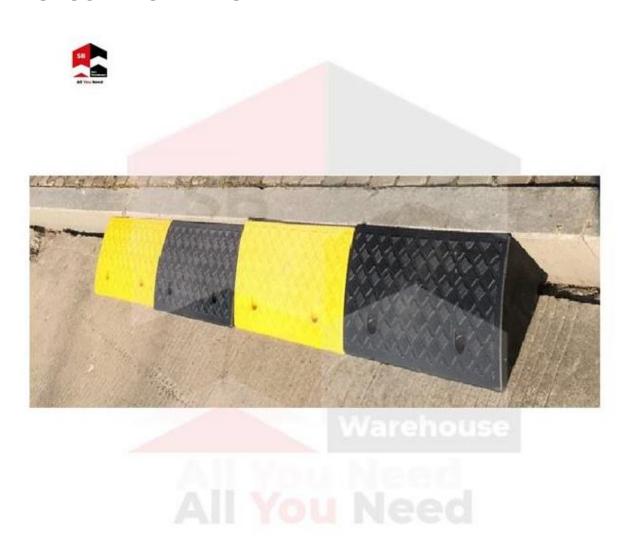

## SB - AW Ramp

SB-AW Ramp is a triangle block sit against curbs to provide a smooth ground-to-sill transition.

## SB-AW Ramp (AWRRLWSR01)