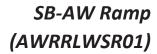

## **Specifications**

Material: PVC, PE

**Model**: Letter Buckle Ramp (Yellow) **Size**: 500mm x 150mm x 40mm

Weight: 1kg Load Bearing: 1ton

**Feature**: Lightweight, cost-effective

**Model**: PVC Ramp (11cm) **Size**: 500mm x 270mm x 105mm

Model: PVC Ramp (19cm) Size: 250mm x 390mm x 190mm

Weight: 2.2kg

Load Bearing: 5ton approx.

Feature: Suitable for serrated edge

**Model**: Letter Buckle Ramp (Black) **Size**: 500mm x 150mm x 40mm

Weight: 1kg Load Bearing: 1ton

Feature: Lightweight, cost-effective

NOTE: For more information on size, colour and materials, please contact us today!

All statements, technical information and recommendations contained herein are based on tests we believe to be reliable, but the accuracy or completeness thereof is not guaranteed, and the preceding is made in lieu of all warranties, expressed or implied.