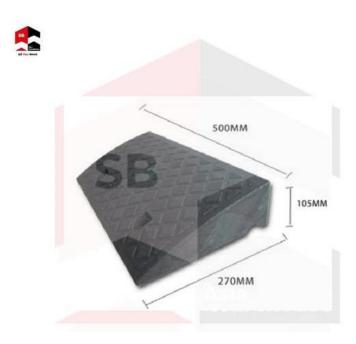

## **Specifications**

Material: PVC, PE

**Model**: Letter Buckle Ramp (Yellow) **Size**: 500mm x 150mm x 40mm

Weight: 1kg Load Bearing: 1ton

**Feature**: Lightweight, cost-effective

**Model**: PVC Ramp (11cm) **Size**: 500mm x 270mm x 105mm

Weight: 2.8kg

Load Bearing: 5ton approx.

Feature: Suitable for serrated edge

Model: PVC Ramp (11cm)
Size: 500mm x 270mm x 105mm

Weight: 2.2kg

**Load Bearing**: 5ton approx.

Feature: Suitable for serrated edge