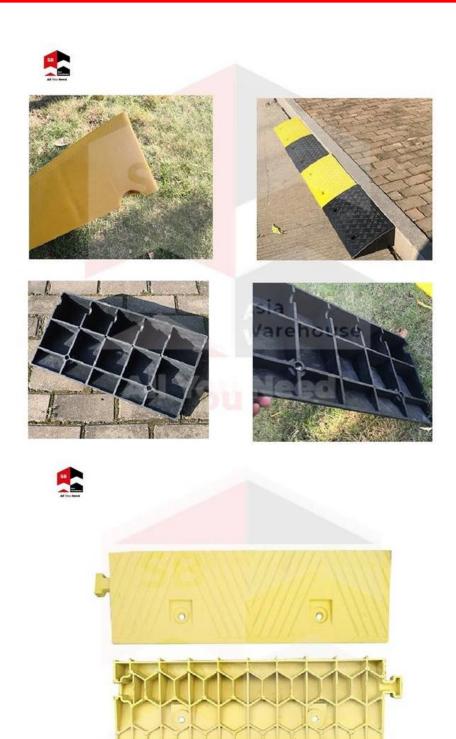

## **Specifications**

Material: PVC, PE

**Model**: Letter Buckle Ramp (Yellow) **Size**: 500mm x 150mm x 40mm

Weight: 1kg Load Bearing: 1ton

**Feature**: Lightweight, cost-effective

**Model**: PVC Ramp (11cm) **Size**: 500mm x 270mm x 105mm

Weight: 2.8kg

Load Bearing: 5ton approx.

Feature: Suitable for serrated edge

Model: PVC Ramp (11cm)
Size: 500mm x 270mm x 105mm

Weight: 2.2kg

**Load Bearing**: 5ton approx.

Feature: Suitable for serrated edge

Model: PVC Ramp (19cm) Size: 250mm x 390mm x 190mm

Weight: 2.2kg

Load Bearing: 5ton approx.

Feature: Suitable for serrated edge

**Model**: Letter Buckle Ramp (Black) **Size**: 500mm x 150mm x 40mm

Weight: 1kg Load Bearing: 1ton