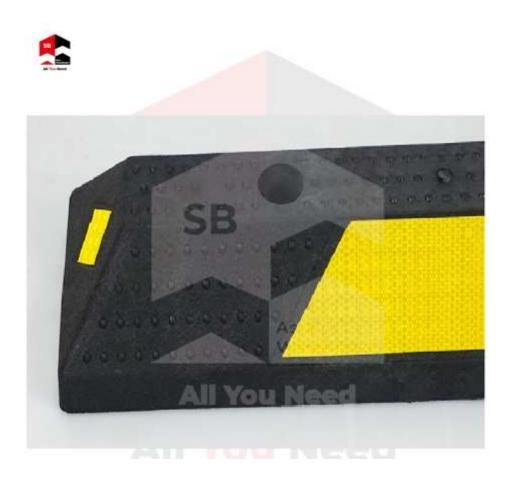

### SB-AW PVC Wheel Stopper

SB-AW Wheel Stopper are the small barriers used at the end of parking spaces to assist attentive drivers with parking their vehicles; wheel Stopper are also consistently identified as pedestrian tripping hazards. The Wheel Stopper comes with various type of material such as PVC, rubber and steel, in order to match your needs and requirements.