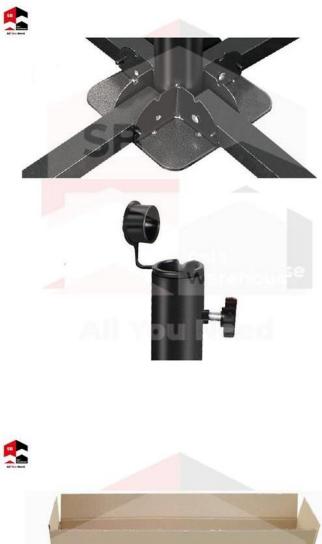

## **Characteristics:**

- 1. Thickened umbrella pole quality
- 2. Solid stabilization angle
- 3. Enlarged and thickened umbrella base

NOTE: For more information on size, colour and materials, please contact us today!