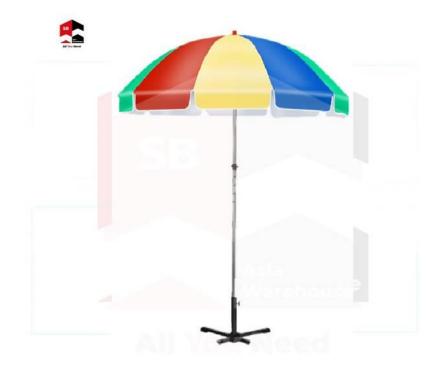

## SB-AW Outdoor Patio Umbrella Stand Holder

SB-AW Outdoor Patio Umbrella Stand Holder is used to hold Outdoor Patio Umbrella on normal circumstances to stand firm, and it is recommended to place a heavy object on the Outdoor Patio Umbrella Stand Holder for more stabilisation of the Outdoor Patio Umbrella.

## Specifications

Material: Black Carbon Steel Weight: 1.4kg approx. Dimension: 85m x 85m x 35m Suitable: Hole size of umbrella is adjustable, suitable for all umbrella types