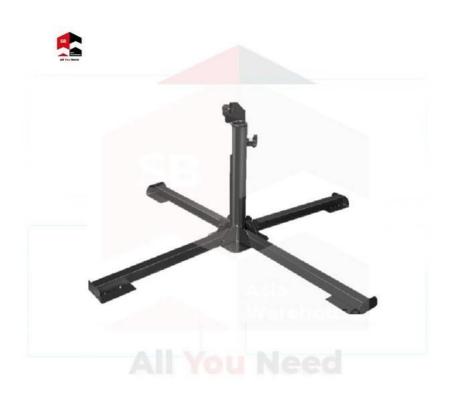

## SB-AW Outdoor Patio Umbrella Stand Holder

SB-AW Outdoor Patio Umbrella Stand Holder is used to hold Outdoor Patio Umbrella on normal circumstances to stand firm, and it is recommended to place a heavy object on the Outdoor Patio Umbrella Stand Holder for more stabilisation of the Outdoor Patio Umbrella.

## Specifications

Material: Black Carbon Steel Weight: 1.4kg approx. Dimension: 85m x 85m x 35m Suitable: Hole size of umbrella is adjustable, suitable for all umbrella types

## **Characteristics:**

- 1. Thickened umbrella pole quality
- 2. Solid stabilization angle
- 3. Enlarged and thickened umbrella base

NOTE: For more information on size, colour and materials, please contact us today!