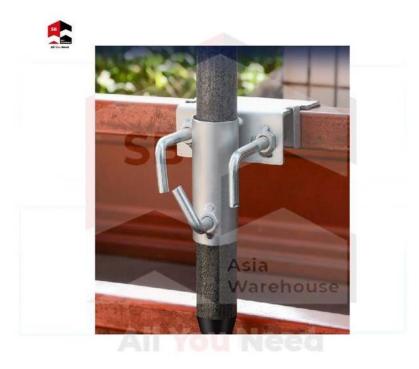

### SB-AW Outdoor Patio Umbrella Bracket Holder

SB-AW Outdoor Patio Umbrella Bracket Holder quick and easy set up and convenient to move around. Useful for limited space availability.

#### Benefits

- 1. Anti-shock performance with strong grasp
- 2. Can be fixed anytime, free to pick
- 3. Easy to set with elegant look