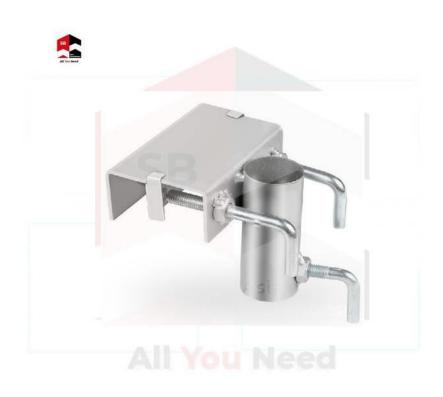

### SB-AW Outdoor Patio Umbrella Bracket Holder

SB-AW Outdoor Patio Umbrella Bracket Holder quick and easy set up and convenient to move around. Useful for limited space availability.

#### Benefits

- 1. Anti-shock performance with strong grasp
- 2. Can be fixed anytime, free to pick
- 3. Easy to set with elegant look