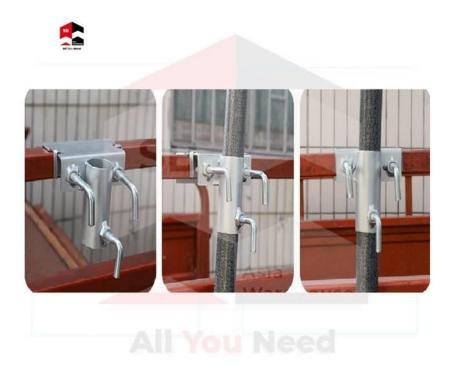

### SB-AW Outdoor Patio Umbrella Bracket Holder

SB-AW Outdoor Patio Umbrella Bracket Holder quick and easy set up and convenient to move around. Useful for limited space availability.

#### Benefits

- 1. Anti-shock performance with strong grasp
- 2. Can be fixed anytime, free to pick
- 3. Easy to set with elegant look