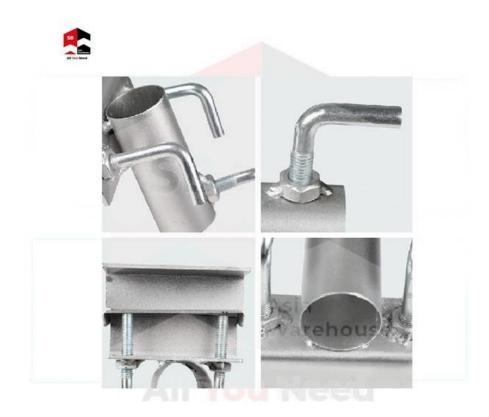

#### Benefits

- 1. Anti-shock performance with strong grasp
- 2. Can be fixed anytime, free to pick
- 3. Easy to set with elegant look

#### Material: Steel

NOTE: For more information on size, colour and materials, please contact us today!

All statements, technical information and recommendations contained herein are based on tests we believe to be reliable, but the accuracy or completeness thereof is not guaranteed, and the preceding is made in lieu of all warranties, expressed or implied.