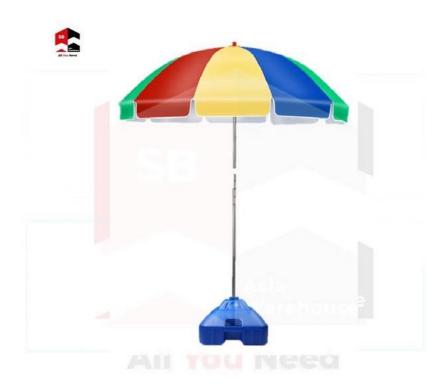

## SB-AW Outdoor Patio Umbrella Base Holder

SB-AW Outdoor Patio Umbrella Base Holders holding the Patio Umbrella securely and evenly in place, to ensure that the Patio Umbrella stands firm, even in the hardest winds.

This water/sand filled Outdoor Patio Umbrella Base Holders is made of durable HDPE material which is resistant to all weather elements and easy to maintain. It just needs to fill the water or sand inside the Outdoor Patio Umbrella Base Holders and then the umbrella can be held securely and evenly at your desired place.