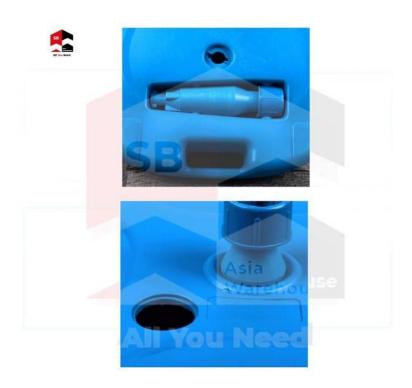

## Benefits

- 1. Simple design, convenient for water/sand injection
- 2. Simple to use, easy to understand
- 3. Advance material with extra durability
- 4. Solid product with reinforced fiber with Polyethylene

## **Specifications**

Material: HDPE Volume: 20L-30L Weight: 20kg-30kg

NOTE: For more information on size, colour and materials, please contact us today!

All statements, technical information and recommendations contained herein are based on tests we believe to be reliable, but the accuracy or completeness thereof is not guaranteed, and the preceding is made in lieu of all warranties, expressed or implied.