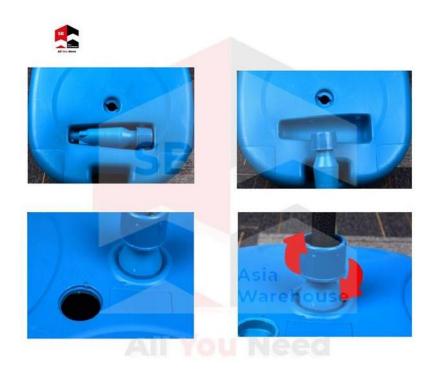

## Benefits

- 1. Simple design, convenient for water/sand injection
- 2. Simple to use, easy to understand
- 3. Advance material with extra durability
- 4. Solid product with reinforced fiber with Polyethylene

## **Specifications**

Material: HDPE Volume: 20L-30L Weight: 20kg-30kg

NOTE: For more information on size, colour and materials, please contact us today!

All statements, technical information and recommendations contained herein are based on tests we believe to be reliable, but the accuracy or completeness thereof is not guaranteed, and the preceding is made in lieu of all warranties, expressed or implied.