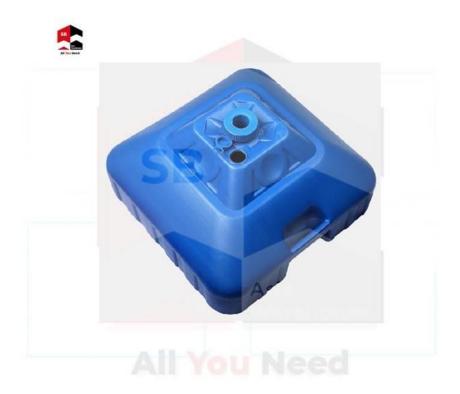

## SB-AW Outdoor Patio Umbrella Base Holder

SB-AW Outdoor Patio Umbrella Base Holders holding the Patio Umbrella securely and evenly in place, to ensure that the Patio Umbrella stands firm, even in the hardest winds.

This water/sand filled Outdoor Patio Umbrella Base Holders is made of durable HDPE material which is resistant to all weather elements and easy to maintain. It just needs to fill the water or sand inside the Outdoor Patio Umbrella Base Holders and then the umbrella can be held securely and evenly at your desired place.

## **Specifications**

Material: HDPE Volume: 20L-30L Weight: 20kg-30kg

NOTE: For more information on size, colour and materials, please contact us today!

All statements, technical information and recommendations contained herein are based on tests we believe to be reliable, but the accuracy or completeness thereof is not guaranteed, and the preceding is made in lieu of all warranties, expressed or implied.