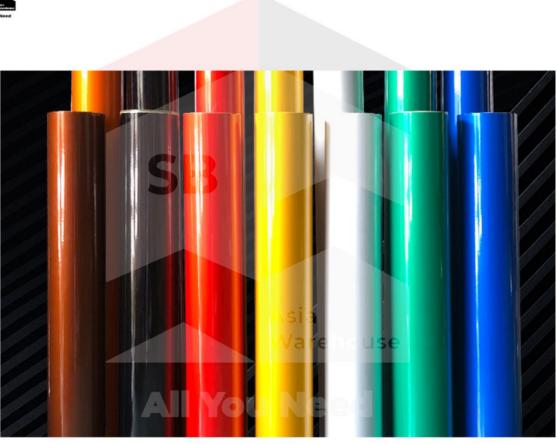

## SB-AW OEM Reflective Sheeting

OEM 3100 Engineer Grade Reflective Sheeting is made of polyethylene terephthalate. OEM 3100 Engineer Grade Reflective Sheeting Series is an enclosed lens, pressure sensitive adhesive-coated sheeting with an easy release liner, intended for production of non-critical traffic signs and pressure sensitive stickers.

### **Product Benefits**

- 1. **5100 Engineer Grade Reflective Sheeting:** Strong reflective film made of high refractive glass beads making it strong reflective, adhesive and resistant to tear. Easy to engrave, can be screen printed.
- 2. **5100 Reflective Film**: Strong reflective effective with extra vibrant performance at night.
- 3. **Customizable with 6 Colours**: Made from advanced pressure equipment and ink coupled with screen printing technology for various patterns and colours.