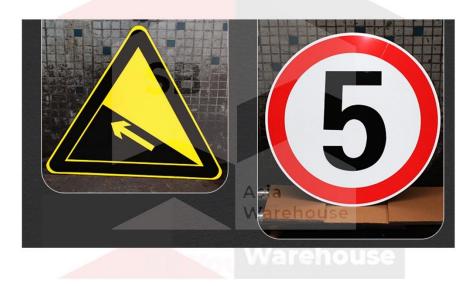

## SB-AW OEM Reflective Sheeting

OEM 3100 Engineer Grade Reflective Sheeting is made of polyethylene terephthalate. OEM 3100 Engineer Grade Reflective Sheeting Series is an enclosed lens, pressure sensitive adhesive-coated sheeting with an easy release liner, intended for production of non-critical traffic signs and pressure sensitive stickers.

### **Product Benefits**

- 1. **5100 Engineer Grade Reflective Sheeting:** Strong reflective film made of high refractive glass beads making it strong reflective, adhesive and resistant to tear. Easy to engrave, can be screen printed.
- 2. **5100 Reflective Film**: Strong reflective effective with extra vibrant performance at night.
- 3. **Customizable with 6 Colours**: Made from advanced pressure equipment and ink coupled with screen printing technology for various patterns and colours.