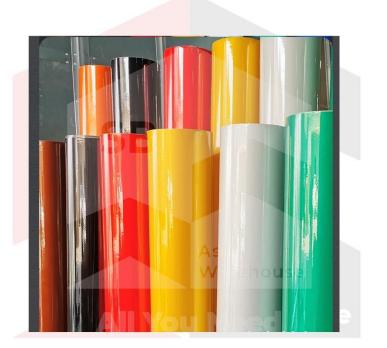

## SB-AW OEM Reflective Sheeting

OEM 3100 Engineer Grade Reflective Sheeting is made of polyethylene terephthalate. OEM 3100 Engineer Grade Reflective Sheeting Series is an enclosed lens, pressure sensitive adhesive-coated sheeting with an easy release liner, intended for production of non-critical traffic signs and pressure sensitive stickers.

### **Product Benefits**

- 1. **5100 Engineer Grade Reflective Sheeting:** Strong reflective film made of high refractive glass beads making it strong reflective, adhesive and resistant to tear. Easy to engrave, can be screen printed.
- 2. **5100 Reflective Film**: Strong reflective effective with extra vibrant performance at night.
- 3. **Customizable with 6 Colours**: Made from advanced pressure equipment and ink coupled with screen printing technology for various patterns and colours.