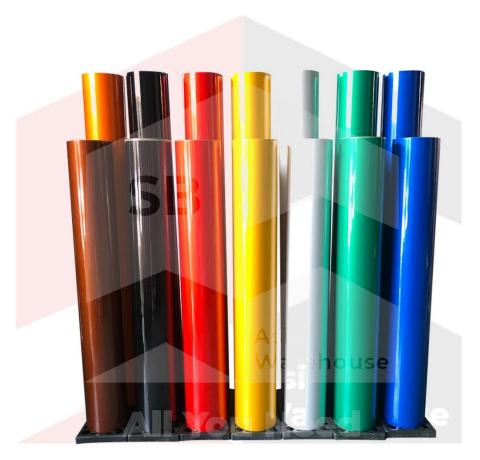

### **Product Benefits**

- 1. **5100 Engineer Grade Reflective Sheeting:** Strong reflective film made of high refractive glass beads making it strong reflective, adhesive and resistant to tear. Easy to engrave, can be screen printed.
- 2. **5100 Reflective Film**: Strong reflective effective with extra vibrant performance at night.
- 3. **Customizable with 6 Colours**: Made from advanced pressure equipment and ink coupled with screen printing technology for various patterns and colours.

### Feature:

- 1. High-quality angular reflection performance
- 2. Vibrant colour and resistant to water
- 3. Easy to apply and resistant to tear
- 4. Quality reflective film and durable
- 5. High-quality adhesive with strong hold
- 6. Tested for durability