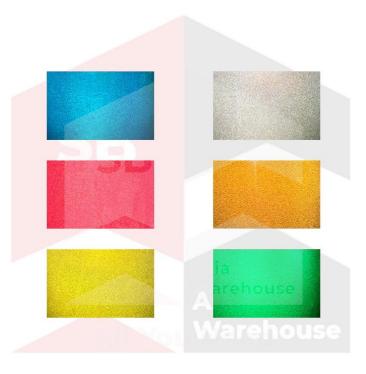

### **Product Benefits**

- 1. **5100 Engineer Grade Reflective Sheeting:** Strong reflective film made of high refractive glass beads making it strong reflective, adhesive and resistant to tear. Easy to engrave, can be screen printed.
- 2. 5100 Reflective Film: Strong reflective effective with extra vibrant performance at night.
- 3. **Customizable with 6 Colours**: Made from advanced pressure equipment and ink coupled with screen printing technology for various patterns and colours.