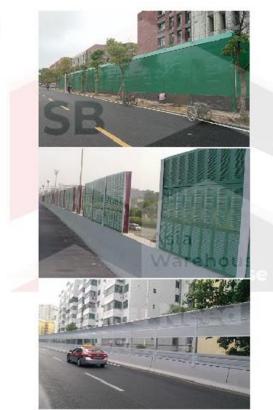

## SB-AW Noise Barrier (AWRSDSTNB01)

### **Specifications**

Material: Steel plate, aluminium alloy plate, galvanized plate or aluminium plate

Sound Insulation: 25-48 decibel

**Structure:** Upright type, top arc type, top angle type, large arc type

Suitable for: Expressway, road, bridge, railway, factory, suburb area, school

(Expansion nails need to be equipped)