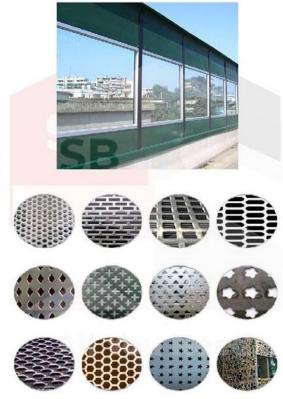

## SB-AW Noise Barrier (AWRSDSTNB01)

### **Specifications**

Material: Steel plate, aluminium alloy plate, galvanized plate or aluminium plate

Sound Insulation: 25-48 decibel

**Structure:** Upright type, top arc type, top angle type, large arc type

Suitable for: Expressway, road, bridge, railway, factory, suburb area, school

(Expansion nails need to be equipped)