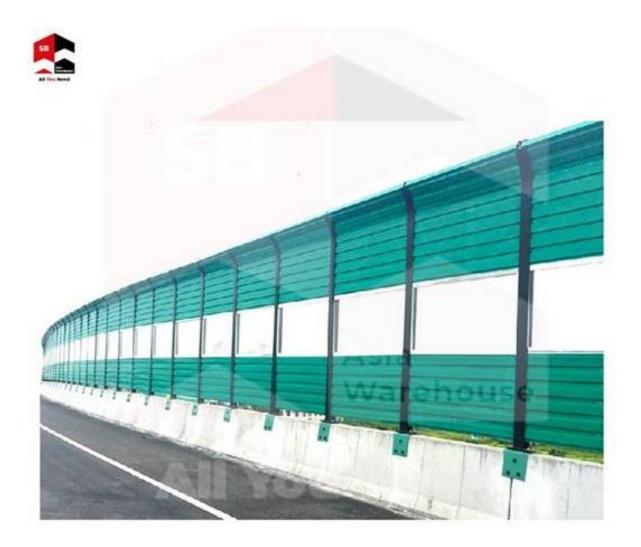

#### **SB-AW Noise Barrier**

SB-AW Noise barriers block the direct path of sound waves from the highway to homes and businesses along the highway. While the onus of mitigating road traffic noise lies with the road projects, noise barriers are considered the most reasonable noise mitigation measures available.

## SB-AW Noise Barrier (AWRSDSTNB01)

### **Specifications**

Material: Steel plate, aluminium alloy plate, galvanized plate or aluminium plate

Sound Insulation: 25-48 decibel

**Structure:** Upright type, top arc type, top angle type, large arc type

Suitable for: Expressway, road, bridge, railway, factory, suburb area, school

(Expansion nails need to be equipped)