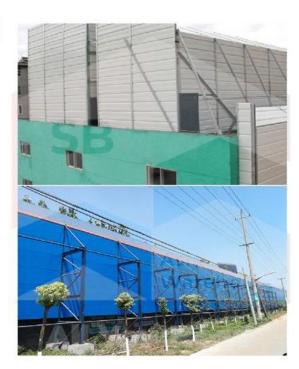

#### **SB-AW Noise Barrier**

SB-AW Noise barriers block the direct path of sound waves from the highway to homes and businesses along the highway. While the onus of mitigating road traffic noise lies with the road projects, noise barriers are considered the most reasonable noise mitigation measures available.

## SB-AW Noise Barrier (AWRSDSTNB01)

### **Specifications**

Material: Steel plate, aluminium alloy plate, galvanized plate or aluminium plate

Sound Insulation: 25-48 decibel

**Structure:** Upright type, top arc type, top angle type, large arc type

Suitable for: Expressway, road, bridge, railway, factory, suburb area, school

(Expansion nails need to be equipped)