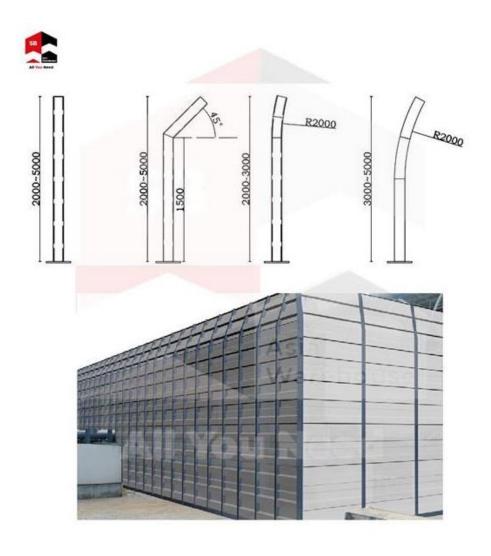

### **Specifications**

Material: Steel plate, aluminium alloy plate, galvanized plate or aluminium plate

Sound Insulation: 25-48 decibel

**Structure:** Upright type, top arc type, top angle type, large arc type