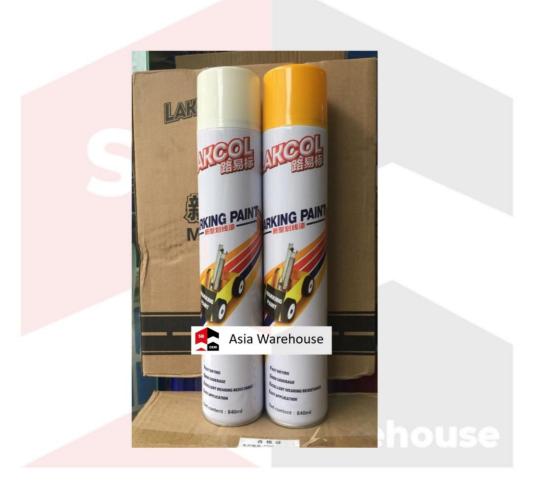

## SB-AW LAKCOL Roadline Marking Paint

LAKCOL Roadline Marking Spray Paint (Reflective) is a synthetic resin-based paint for road markings like centrelines, edge lines, crosswalks, etc. It contains selected tiny glass spheres which reflect light back to the source effectively and thus make the markings under automotive headlight more visible to the driver at night.