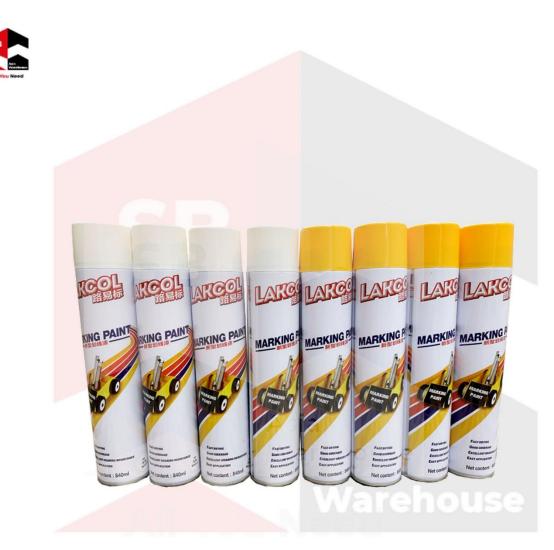

## SB-AW LAKCOL Roadline Marking Paint

LAKCOL Roadline Marking Spray Paint (Reflective) is a synthetic resin-based paint for road markings like centrelines, edge lines, crosswalks, etc. It contains selected tiny glass spheres which reflect light back to the source effectively and thus make the markings under automotive headlight more visible to the driver at night.