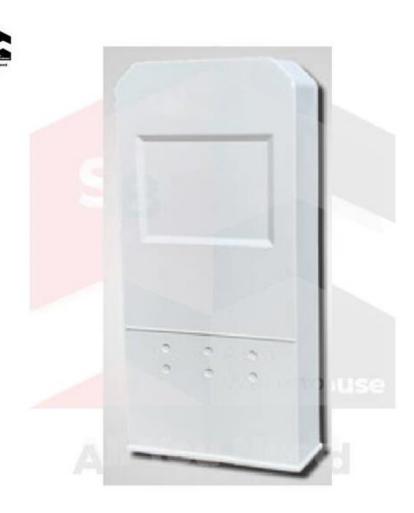

### SB-AW Kilometre Post

SB-AW Kilometre Post consists of information of destination and the distance to the destination installed at every kilometer spacing along a road.

### **Specifications**

Material: PVC, FRP (Fibre-reinforced plastic)

**Size**: 90cm x 40cm x 15cm, 100cm x 15cm x 15cm, 56cm x 12cm x 12cm

Weight: 7.2kg, 3.2kg, 1.35kg