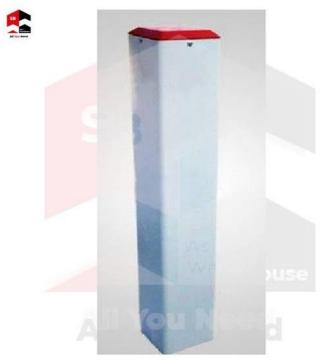

### SB-AW Kilometre Post

SB-AW Kilometre Post consists of information of destination and the distance to the destination installed at every kilometer spacing along a road.

### **Specifications**

Material: PVC, FRP (Fibre-reinforced plastic)

**Size**: 90cm x 40cm x 15cm, 100cm x 15cm x 15cm, 56cm x 12cm x 12cm

Weight: 7.2kg, 3.2kg, 1.35kg