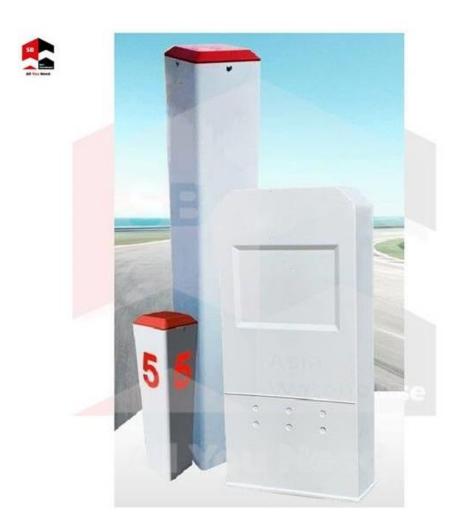

### SB-AW Kilometre Post

SB-AW Kilometre Post consists of information of destination and the distance to the destination installed at every kilometer spacing along a road.

### **Specifications**

Material: PVC, FRP (Fibre-reinforced plastic)

**Size**: 90cm x 40cm x 15cm, 100cm x 15cm x 15cm, 56cm x 12cm x 12cm

Weight: 7.2kg, 3.2kg, 1.35kg