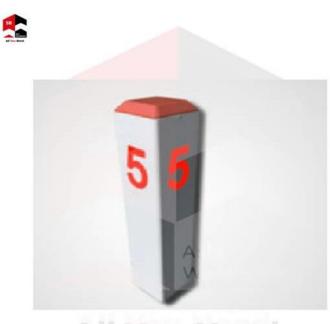

### SB-AW Kilometre Post

SB-AW Kilometre Post consists of information of destination and the distance to the destination installed at every kilometer spacing along a road.

### **Specifications**

Material: PVC, FRP (Fibre-reinforced plastic)

**Size**: 90cm x 40cm x 15cm, 100cm x 15cm x 15cm, 56cm x 12cm x 12cm

Weight: 7.2kg, 3.2kg, 1.35kg