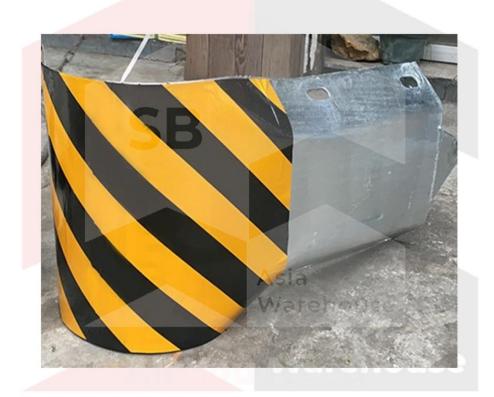

## SB-AW Guardrail Fishtail Reflective Sheet

SB-AW Guardrail fishtail reflective sheeting is a reflective sheet primarily used to increase the nighttime visibility of guardrail fishtails ensuring the safety of the road user.

Reflective sheeting is the material that makes road signs visible in the dark without having to rely on electricity. Visibility increases with increasing grades of reflective sheeting with Diamond grade providing the most visibility for signs.

## **Specifications**

Size: 50cm x 40cm

## Feature:

- 1. 3D reflective material
- 2. Engineering reflective film
- 3. Highly durable

NOTE: For more information on size, colour and materials, please contact us today!

All statements, technical information and recommendations contained herein are based on tests we believe to be reliable, but the accuracy or completeness thereof is not guaranteed, and the preceding is made in lieu of all warranties, expressed or implied.