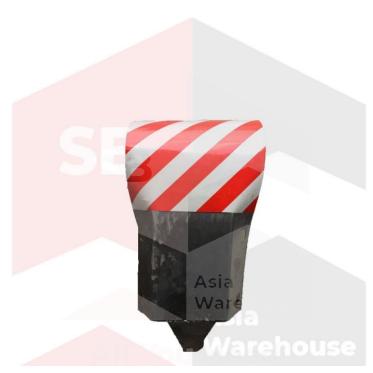

## SB-AW Guardrail Fishtail Reflective Sheet

SB-AW Guardrail fishtail reflective sheeting is a reflective sheet primarily used to increase the nighttime visibility of guardrail fishtails ensuring the safety of the road user.

## **Specifications**

Size: 50cm x 40cm

## Feature:

- 1. 3D reflective material
- 2. Engineering reflective film
- 3. Highly durable

NOTE: For more information on size, colour and materials, please contact us today!

All statements, technical information and recommendations contained herein are based on tests we believe to be reliable, but the accuracy or completeness thereof is not guaranteed, and the preceding is made in lieu of all warranties, expressed or implied.