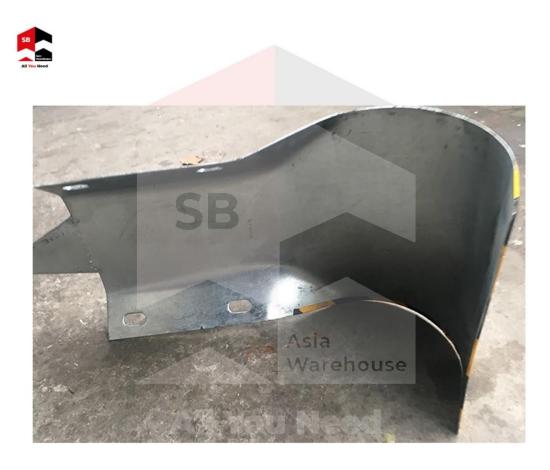

## SB-AW Guardrail Fishtail Reflective Sheet

SB-AW Guardrail fishtail reflective sheeting is a reflective sheet primarily used to increase the nighttime visibility of guardrail fishtails ensuring the safety of the road user.

## **Specifications**

Size: 50cm x 40cm

## Feature:

- 1. 3D reflective material
- 2. Engineering reflective film
- 3. Highly durable

NOTE: For more information on size, colour and materials, please contact us today!

All statements, technical information and recommendations contained herein are based on tests we believe to be reliable, but the accuracy or completeness thereof is not guaranteed, and the preceding is made in lieu of all warranties, expressed or implied.