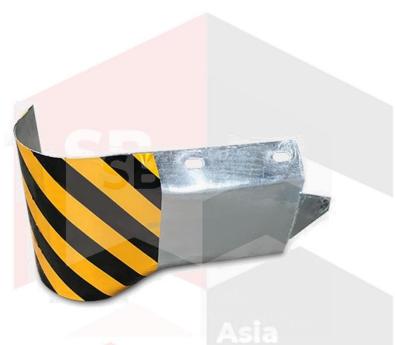

## SB-AW Guardrail Fishtail Reflective Sheet

SB-AW Guardrail fishtail reflective sheeting is a reflective sheet primarily used to increase the nighttime visibility of guardrail fishtails ensuring the safety of the road user.

## **Specifications**

Size: 50cm x 40cm

## Feature:

- 1. 3D reflective material
- 2. Engineering reflective film
- 3. Highly durable

NOTE: For more information on size, colour and materials, please contact us today!

All statements, technical information and recommendations contained herein are based on tests we believe to be reliable, but the accuracy or completeness thereof is not guaranteed, and the preceding is made in lieu of all warranties, expressed or implied.