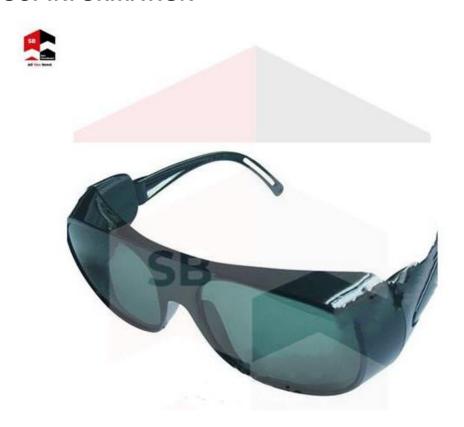

### **SB-AW Eyewear Protection**

SB-AW Safety goggles are intended to shield the wearer's eyes from impact hazards such as flying fragments, objects, large chips, and particles. Goggles fit the face immediately surrounding the eyes and form a protective seal around the eyes. This prevents objects from entering under or around the goggles.

#### Features:

- 1. One size fits all polycarbonate protective eyewear
- 2. Dust-proof, anti-fog, wind-proof, sand-proof
- 3. Four-stage front and rear adjustable leg design
- 4. Adjustable eyewear with ergonomic design for most people