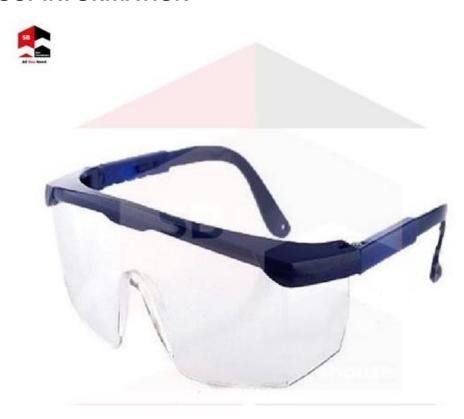

### SB-AW Eyewear Protection

SB-AW Safety goggles are intended to shield the wearer's eyes from impact hazards such as flying fragments, objects, large chips, and particles. Goggles fit the face immediately surrounding the eyes and form a protective seal around the eyes. This prevents objects from entering under or around the goggles.

## **Specifications**

Material: Polycarbonate

#### Features:

- 1. One size fits all polycarbonate protective eyewear
- 2. Dust-proof, anti-fog, wind-proof, sand-proof
- 3. Four-stage front and rear adjustable leg design
- 4. Adjustable eyewear with ergonomic design for most people