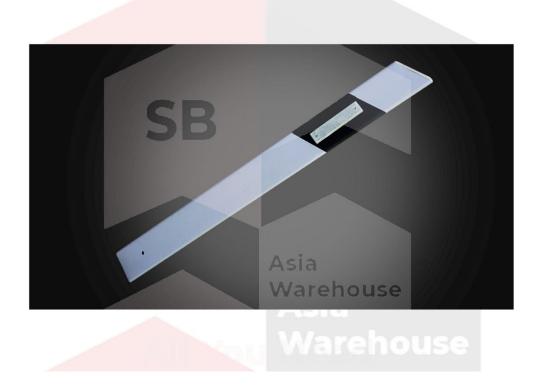

#### **SB-AW Delineator Post**

Delineator posts are used to alert pedestrians, motorists and drivers to work risks, parking lot traffic control, striping or resurfacing, areas and border limits protect people and to be able to prevent injuries.

# **Specifications**

Measurement: 120cm x 12cm x 10cm

Weight: 2.2kg

NOTE: For more information on size, colour and materials, please contact us today!

All statements, technical information and recommendations contained herein are based on tests we believe to be reliable, but the accuracy or completeness thereof is not guaranteed, and the preceding is made in lieu of all warranties, expressed or implied.