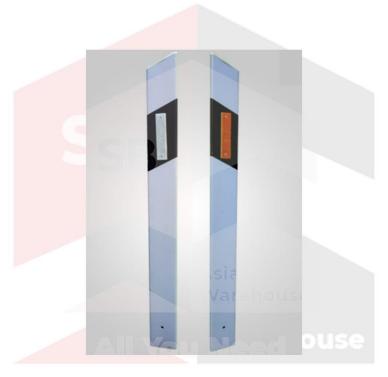

#### **SB-AW Delineator Post**

Delineator posts are used to alert pedestrians, motorists and drivers to work risks, parking lot traffic control, striping or resurfacing, areas and border limits protect people and to be able to prevent injuries.

# **Specifications**

Measurement: 120cm x 12cm x 10cm

Weight: 2.2kg

NOTE: For more information on size, colour and materials, please contact us today!

All statements, technical information and recommendations contained herein are based on tests we believe to be reliable, but the accuracy or completeness thereof is not guaranteed, and the preceding is made in lieu of all warranties, expressed or implied.