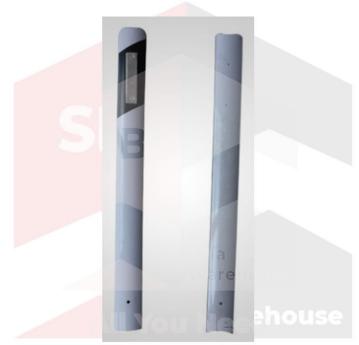

#### **SB-AW Delineator Post**

Delineator posts are used to alert pedestrians, motorists and drivers to work risks, parking lot traffic control, striping or resurfacing, areas and border limits protect people and to be able to prevent injuries.

# **Specifications**

Measurement: 120cm x 12cm x 10cm

Weight: 2.2kg

NOTE: For more information on size, colour and materials, please contact us today!

All statements, technical information and recommendations contained herein are based on tests we believe to be reliable, but the accuracy or completeness thereof is not guaranteed, and the preceding is made in lieu of all warranties, expressed or implied.