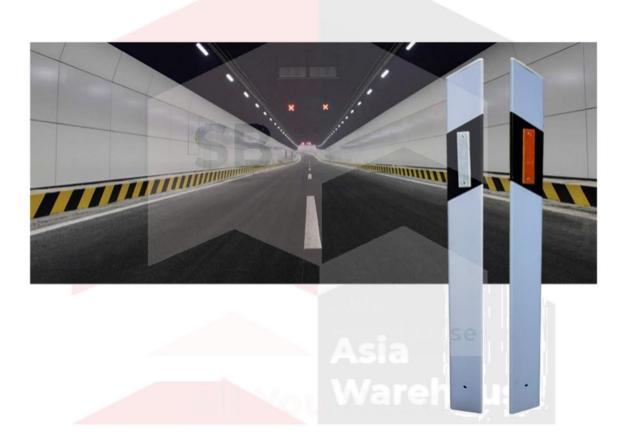

#### **SB-AW Delineator Post**

Delineator posts are used to alert pedestrians, motorists and drivers to work risks, parking lot traffic control, striping or resurfacing, areas and border limits protect people and to be able to prevent injuries.

Delineators are particularly useful at locations where the alignment might be confusing or sudden, for example at lane-decrease curves and transitions. Delineators are very powerful guidance devices during the night and adverse weather.

An essential advantage of Delineators in specific places is they stay visible when the roadway is wet or snow covered. Delineator posts are considered guidance devices, and may also be used on long continuous sections of highway or through short stretches of road.