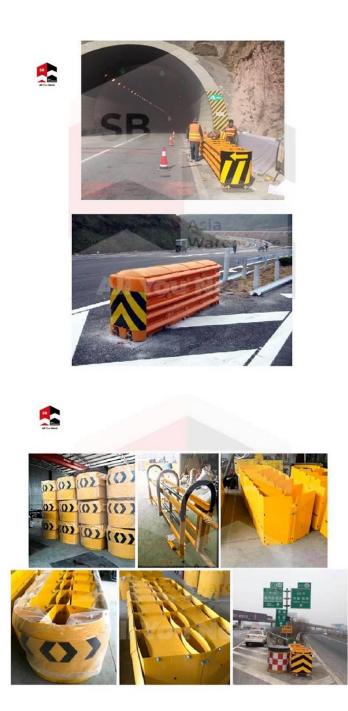

### SB-AW Crash Cushion

A crash cushion, also known as an impact attenuator, to reduce the damage of the vehicles when they collide with a structure. The cushion absorbs kinetic energy and can potentially redirect the colliding vehicle away from great danger. These cushions are helpful for construction projects, as well as buffers to control traffic.

#### Suitable for:

- 1. Expressway
- 2. Crossroad
- 3. Tunnel

NOTE: For more information on size, colour and materials, please contact us today!

©2021 System Builders Maintenance Services Sdn. Bhd. (Co. No. 707115-M). All Right Reserved.