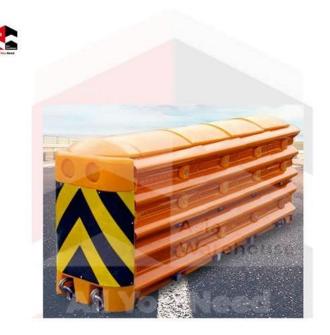

### SB-AW Crash Cushion

A crash cushion, also known as an impact attenuator, to reduce the damage of the vehicles when they collide with a structure. The cushion absorbs kinetic energy and can potentially redirect the colliding vehicle away from great danger. These cushions are helpful for construction projects, as well as buffers to control traffic.

#### Dimension:

- 2450mm x 600mm x 1000mm
- 2650mm x 1200mm x 900mm
- 4250mm x 1100mm x 850mm
- 4250mm x 950mm x 810mm
- 6250mm x 1250mm x 850mm
- 6705mm x 1130mm x 850mm
- \*\*Customization service is available

#### Suitable for:

- 1. Expressway
- 2. Crossroad
- 3. Tunnel

NOTE: For more information on size, colour and materials, please contact us today!

©2021 System Builders Maintenance Services Sdn. Bhd. (Co. No. 707115-M). All Right Reserved.