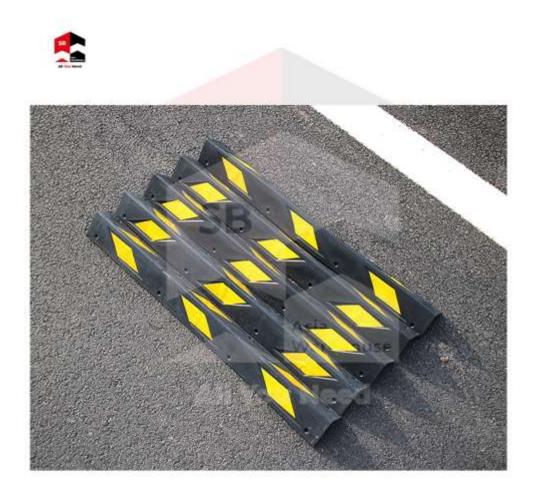

#### **SB-AW Corner Guard**

SB-AW Corner Guard provides the most protection in storage spaces, parking garages and loading docks. It is made from high impact PVC with highly visible design in yellow and black. It is wide variety of uses in industrial and commercial applications to withstand abrasion and jolts.

They are designed to protect the edges of columns in structures. Corner guards relieves the tension of chipped & broken corners of pillars / columns. They are mounted onto the edges of, preferably all the 4 edges of square columns of basement parking as well as the edges of the walls in industrial premises. They are suitable for medium & heavy traffic areas & also moving trolleys. They are a perfect solution for chipped edges in car parks,

#### Features

- 1. Mounted vertically or horizontally along the corners of the walls or beams to prevent damage
- 2. Heavy-duty flexible compound prevents damage to equipment and vehicles to save money
- 3. Easy installation
- 4. Maintenance free
- 5. Tough and long lasting in severe weather