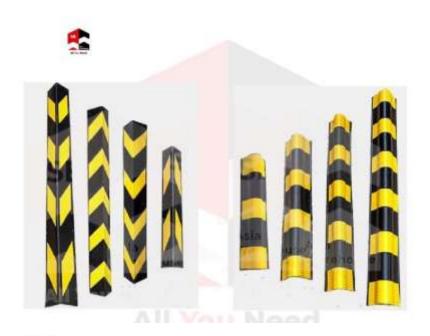

#### **SB-AW Corner Guard**

SB-AW Corner Guard provides the most protection in storage spaces, parking garages and loading docks. It is made from high impact PVC with highly visible design in yellow and black. It is wide variety of uses in industrial and commercial applications to withstand abrasion and jolts.

They are designed to protect the edges of columns in structures. Corner guards relieves the tension of chipped & broken corners of pillars / columns. They are mounted onto the edges of, preferably all the 4 edges of square columns of basement parking as well as the edges of the walls in industrial premises. They are suitable for medium & heavy traffic areas & also moving trolleys. They are a perfect solution for chipped edges in car parks,

#### Features

- 1. Mounted vertically or horizontally along the corners of the walls or beams to prevent damage
- 2. Heavy-duty flexible compound prevents damage to equipment and vehicles to save money
- 3. Easy installation
- 4. Maintenance free
- 5. Tough and long lasting in severe weather