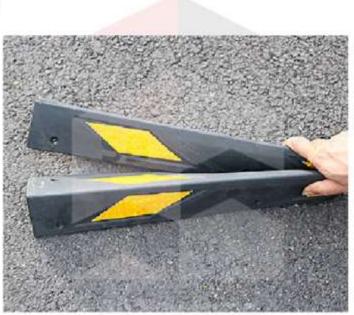

#### **SB-AW Corner Guard**

SB-AW Corner Guard provides the most protection in storage spaces, parking garages and loading docks. It is made from high impact PVC with highly visible design in yellow and black. It is wide variety of uses in industrial and commercial applications to withstand abrasion and jolts.

They are designed to protect the edges of columns in structures. Corner guards relieves the tension of chipped & broken corners of pillars / columns. They are mounted onto the edges of, preferably all the 4 edges of square columns of basement parking as well as the edges of the walls in industrial premises. They are suitable for medium & heavy traffic areas & also moving trolleys. They are a perfect solution for chipped edges in car parks,

#### Features

- 1. Mounted vertically or horizontally along the corners of the walls or beams to prevent damage
- 2. Heavy-duty flexible compound prevents damage to equipment and vehicles to save money
- 3. Easy installation
- 4. Maintenance free
- 5. Tough and long lasting in severe weather