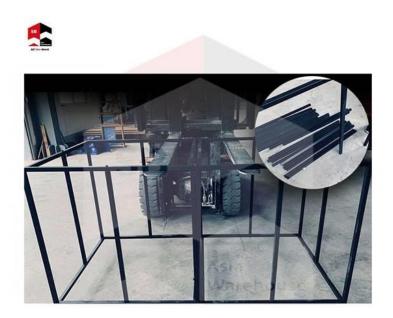

2. High-density woven base fabric

3. Double-sided waterproof material

4. High quality PVC with wrinkle resistance

5. Customizable to round and rectangle shape

(Bracket is needed, contact us for more information)

#### Suitable for:

Lobster farming, Leech farming, prawn farming, koi fish farming, reservoir and swimming pool

NOTE: This product can be custom-made based on your requirements. For more information on size, colour and materials, please contact us today!

All statements, technical information and recommendations contained herein are based on tests we believe to be reliable, but the accuracy or completeness thereof is not guaranteed, and the preceding is made in lieu of all warranties, expressed or implied.







# SB - AW Canvas Tarpaulin Aquaculture Tank (AWHDYCTAT01)





All You Need