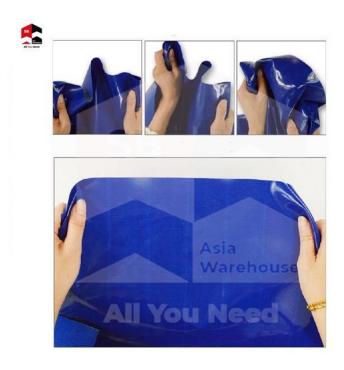

## SB-AW Canvas Tarpaulin Aquaculture Tank

SB-AW Canvas Tarpaulin Aquaculture Tank is made of strong and thick sheet of PVC. It is highly resistant to abrasion, and it is waterproof and customizable into different sizes and colour. It can be used as fish farming tank, industrial cleaning tank and more.

#### **Features:**

1. Perforated and threaded aquaculture fish pond cloth

2. High-density woven base fabric

3. Double-sided waterproof material

4. High quality PVC with wrinkle resistance

5. Customizable to round and rectangle shape