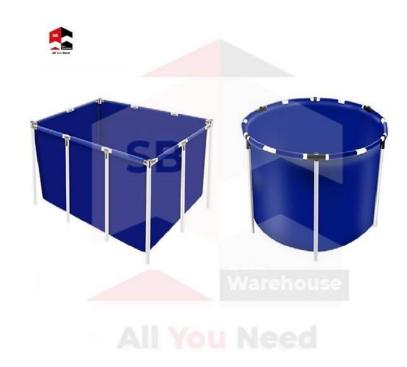

## SB-AW Canvas Tarpaulin Aquaculture Tank

SB-AW Canvas Tarpaulin Aquaculture Tank is made of strong and thick sheet of PVC. It is highly resistant to abrasion, and it is waterproof and customizable into different sizes and colour. It can be used as fish farming tank, industrial cleaning tank and more.

#### **Features:**

1. Perforated and threaded aquaculture fish pond cloth

2. High-density woven base fabric

3. Double-sided waterproof material

4. High quality PVC with wrinkle resistance

5. Customizable to round and rectangle shape

(Bracket is needed, contact us for more information)

#### Suitable for:

Lobster farming, Leech farming, prawn farming, koi fish farming, reservoir and swimming pool

NOTE: This product can be custom-made based on your requirements. For more information on size, colour and materials, please contact us today!