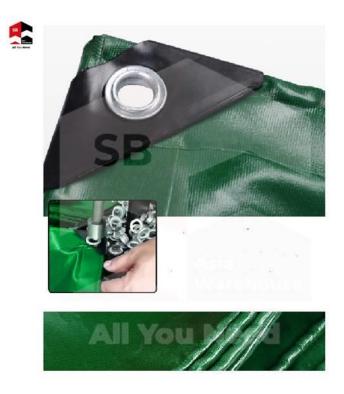

## Features:

- 1. Enlarged galvanized buttonhole
- 2. High temperature heat sealing edge
- 3. Advanced PVC double-sided compressed material
- 4. Tightly woven texture for durability
- 5. Thickened edge design with rope
- 6. Strong double-sided PVC for water resistant