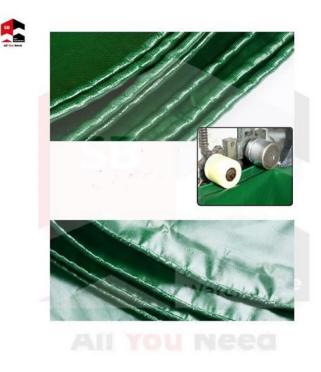

## Features:

- 1. Enlarged galvanized buttonhole
- 2. High temperature heat sealing edge
- 3. Advanced PVC double-sided compressed material
- 4. Tightly woven texture for durability
- 5. Thickened edge design with rope
- 6. Strong double-sided PVC for water resistant