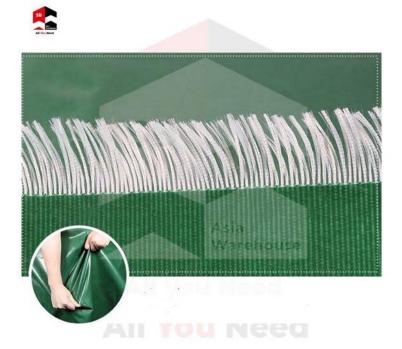

## Features:

- 1. Enlarged galvanized buttonhole
- 2. High temperature heat sealing edge
- 3. Advanced PVC double-sided compressed material
- 4. Tightly woven texture for durability
- 5. Thickened edge design with rope
- 6. Strong double-sided PVC for water resistant