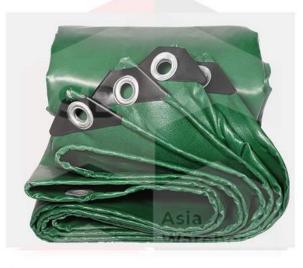

## SB-AW Canvas Tarpaulin

SB-AW Canvas Tarpaulins are used in many ways to protect properties, vehicles and things from wind, rain, and sunlight. They are used during construction or after disasters to protect partially built or damaged structures, to prevent mess during painting and similar activities, and to contain and collect debris.

## **Specifications**

Material: PVC Colour: Double-sided in green Measurement: 450g +/- 20g Thickness: 0.50mm approx.