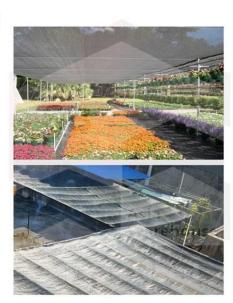

### SB-AW Canvas Tarpaulin

SB-AW Canvas Tarpaulins are used in many ways to protect properties, vehicles and things from wind, rain, and sunlight. They are used during construction or after disasters to protect partially built or damaged structures, to prevent mess during painting and similar activities, and to contain and collect debris.

#### **Features:**

- 1. Shaded and sunlight resistant
- 2. Multi-purpose canvas tarpaulin
- 3. Solid and pull resistant
- 4. No loose cut edges
- 5. Good choice for lifestyle homes
- 6. Direct factory with multiple specifications