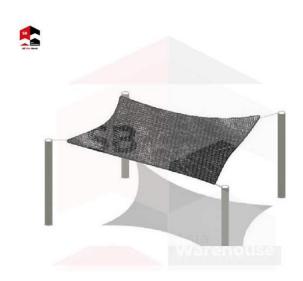

### SB-AW Canvas Tarpaulin

SB-AW Canvas Tarpaulins are used in many ways to protect properties, vehicles and things from wind, rain, and sunlight. They are used during construction or after disasters to protect partially built or damaged structures, to prevent mess during painting and similar activities, and to contain and collect debris.

#### **Features:**

- 1. Shaded and sunlight resistant
- 2. Multi-purpose canvas tarpaulin
- 3. Solid and pull resistant
- 4. No loose cut edges
- 5. Good choice for lifestyle homes
- 6. Direct factory with multiple specifications