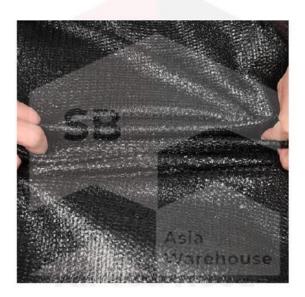

### SB-AW Canvas Tarpaulin

SB-AW Canvas Tarpaulins are used in many ways to protect properties, vehicles and things from wind, rain, and sunlight. They are used during construction or after disasters to protect partially built or damaged structures, to prevent mess during painting and similar activities, and to contain and collect debris.

Tarpaulin is a large sheet of strong, flexible, water-resistant or waterproof material, often cloth such as canvas or polyester coated with polyurethane or made of plastics such as polyethylene.

#### **Features:**

- 1. Shaded and sunlight resistant
- 2. Multi-purpose canvas tarpaulin
- 3. Solid and pull resistant
- 4. No loose cut edges
- 5. Good choice for lifestyle homes
- 6. Direct factory with multiple specifications