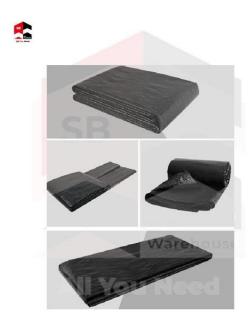

#### **Features:**

- 1. PE brand new material with black shaded strip
- 2. Cold and heat resistant material
- 3. Thickened surface
- 4. Waterproof and resistant to sunlight
- 5. Suitable for many occasions