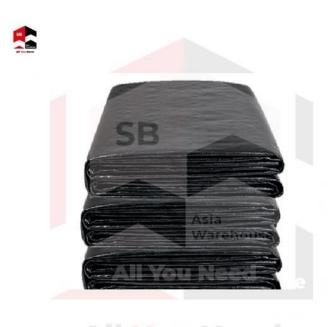

### SB-AW Canvas Tarpaulin

SB-AW Canvas Tarpaulins are used in many ways to protect properties, vehicles and things from wind, rain, and sunlight. They are used during construction or after disasters to protect partially built or damaged structures, to prevent mess during painting and similar activities, and to contain and collect debris.

Tarpaulin is a large sheet of strong, flexible, water-resistant or waterproof material, often cloth such as canvas or polyester coated with polyurethane or made of plastics such as polyethylene.

#### **Features:**

- 1. PE brand new material with black shaded strip
- 2. Cold and heat resistant material
- 3. Thickened surface
- 4. Waterproof and resistant to sunlight
- 5. Suitable for many occasions