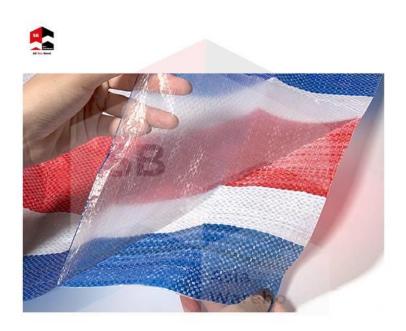

### SB-AW Canvas Tarpaulin

SB-AW Canvas Tarpaulins are used in many ways to protect properties, vehicles and things from wind, rain, and sunlight. They are used during construction or after disasters to protect partially built or damaged structures, to prevent mess during painting and similar activities, and to contain and collect debris.

Tarpaulin is a large sheet of strong, flexible, water-resistant or waterproof material, often cloth such as canvas or polyester coated with polyurethane or made of plastics such as polyethylene.

#### **Features:**

- 1. Double-sided with water-resistant: Produced at high extrusion temperatures, the PE material is heat-sealed with uniform texture to ensure that no water leakage.
- 2. Tightly woven with tear-proof quality: Welded wire mesh plastic made, tightly woven with sheen colours. Highly durable
- 3. PE coated design: Using PE synthetic material as surface, comes with water resistant quality.