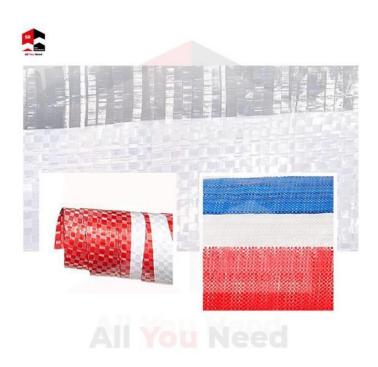

### SB-AW Canvas Tarpaulin

SB-AW Canvas Tarpaulins are used in many ways to protect properties, vehicles and things from wind, rain, and sunlight. They are used during construction or after disasters to protect partially built or damaged structures, to prevent mess during painting and similar activities, and to contain and collect debris.

#### **Features:**

- 1. Double-sided with water-resistant: Produced at high extrusion temperatures, the PE material is heat-sealed with uniform texture to ensure that no water leakage.
- 2. Tightly woven with tear-proof quality: Welded wire mesh plastic made, tightly woven with sheen colours. Highly durable
- 3. PE coated design: Using PE synthetic material as surface, comes with water resistant quality.