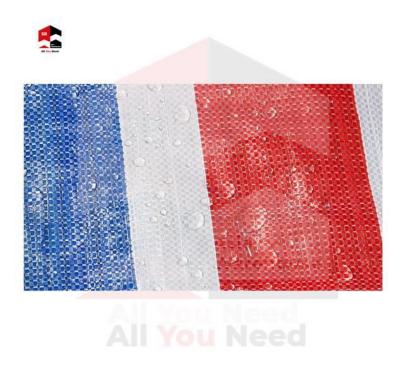

### SB-AW Canvas Tarpaulin

SB-AW Canvas Tarpaulins are used in many ways to protect properties, vehicles and things from wind, rain, and sunlight. They are used during construction or after disasters to protect partially built or damaged structures, to prevent mess during painting and similar activities, and to contain and collect debris.

Tarpaulin is a large sheet of strong, flexible, water-resistant or waterproof material, often cloth such as canvas or polyester coated with polyurethane or made of plastics such as polyethylene.

#### **Features:**

- 1. Double-sided with water-resistant: Produced at high extrusion temperatures, the PE material is heat-sealed with uniform texture to ensure that no water leakage.
- 2. Tightly woven with tear-proof quality: Welded wire mesh plastic made, tightly woven with sheen colours. Highly durable
- 3. PE coated design: Using PE synthetic material as surface, comes with water resistant quality.