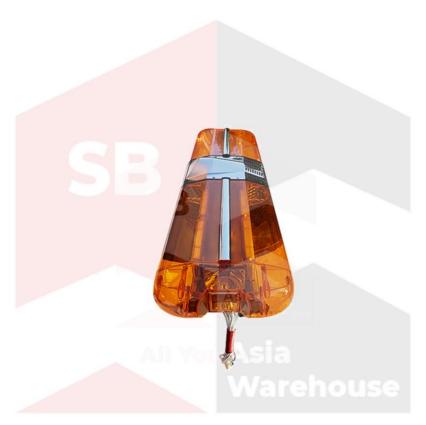

### SB-AW Beacon Light

SB-AW LED Beacon Light is fitted on to a vehicle for use when the driver wishes to convey to other road users the urgency of their journey, to provide additional warning of a hazard when stationary, or in the case of law enforcement as a means of signalling another driver to stop for interaction with an officer.

These lights may be dedicated emergency lights, such as a beacon or a light bar, or may be modified stock lighting, such as a wig-wag or hide-away light, and are additional to any standard lighting on the car such as hazard lights.