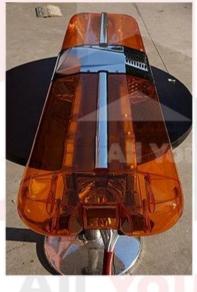

### SB-AW Beacon Light

SB-AW LED Beacon Light is fitted on to a vehicle for use when the driver wishes to convey to other road users the urgency of their journey, to provide additional warning of a hazard when stationary, or in the case of law enforcement as a means of signalling another driver to stop for interaction with an officer.

These lights may be dedicated emergency lights, such as a beacon or a light bar, or may be modified stock lighting, such as a wig-wag or hide-away light, and are additional to any standard lighting on the car such as hazard lights.

### **Specifications**

Weight: 0.5kg

Dimension: 1200mm

Weight: 9kg

Accessories: Screws and brackets