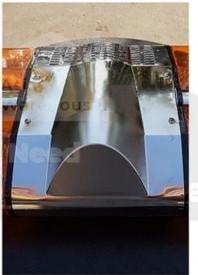

### SB-AW Beacon Light

SB-AW LED Beacon Light is fitted on to a vehicle for use when the driver wishes to convey to other road users the urgency of their journey, to provide additional warning of a hazard when stationary, or in the case of law enforcement as a means of signalling another driver to stop for interaction with an officer.

### **Specifications**

Weight: 0.5kg

Dimension: 1200mm

Weight: 9kg

Accessories: Screws and brackets