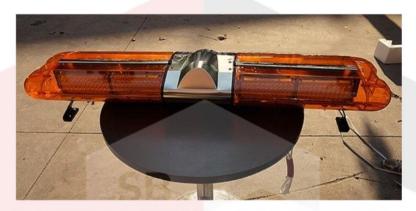

## SB-AW Beacon Light (AWRTSLWSBL02)

### SB-AW Beacon Light

SB-AW LED Beacon Light is fitted on to a vehicle for use when the driver wishes to convey to other road users the urgency of their journey, to provide additional warning of a hazard when stationary, or in the case of law enforcement as a means of signalling another driver to stop for interaction with an officer.

### SB-AW Beacon Light (AWRTSLWSBL02)

### **Specifications**

Weight: 0.5kg

Dimension: 1200mm

Weight: 9kg

Accessories: Screws and brackets