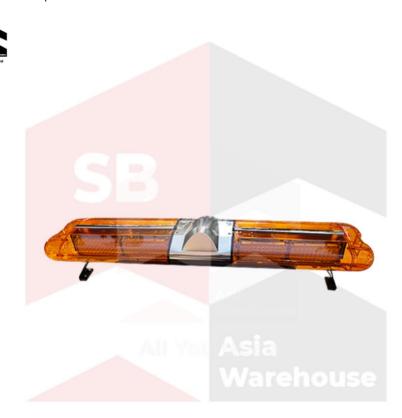

### SB-AW Beacon Light

SB-AW LED Beacon Light is fitted on to a vehicle for use when the driver wishes to convey to other road users the urgency of their journey, to provide additional warning of a hazard when stationary, or in the case of law enforcement as a means of signalling another driver to stop for interaction with an officer.

### **Specifications**

Weight: 0.5kg

Dimension: 1200mm

Weight: 9kg

Accessories: Screws and brackets

#### **Features:**

1. Speaker power at 100w-150w

2. 8-hour charging to power 72 working hours

3. Comes with on/off button

4. Strong LED to light up to 800m

5. Can operate as usual under -25 to +65 Celsius

NOTE: For more information on size, colour and materials, please contact us today!